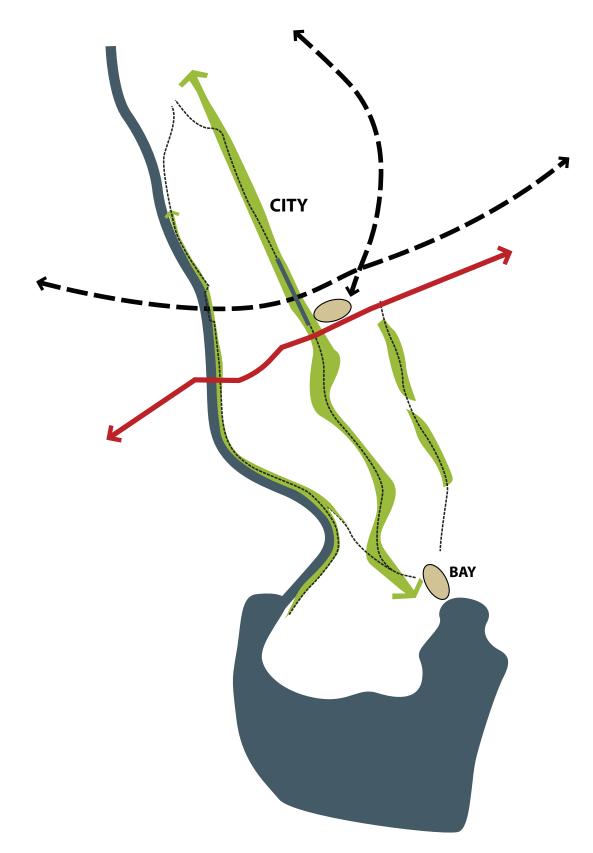

#### **ACCESS**

- a Proposed east-west connection to link Bute Town, new City Quarter and adjacent communities
- (b) New road conncetion between Penarth Road and Dumballs Road
- © New road connection between Dumballs and Hemmingway Road

#### **CYCLING & FERRY**

#### **PUBLIC TRANSPORT**