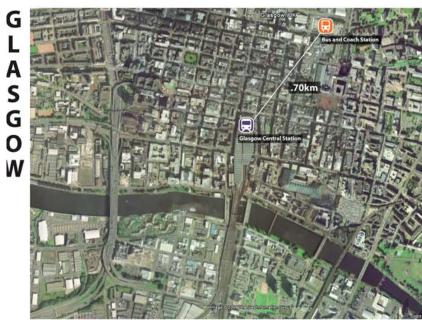

ark

- A. Office (200,000 sq.ft)
- C. Developemnt platform above station with atrium
- D. Central Square
- E. Hotel with Ground Floor Retail
- F. Residential
- G. Multi-storey Car Park with bridge link
- H. Integrated Bus Station
- I. Office & Ground Floor Retail
- J. Glazed canopy structure
- K. Office & Ground Floor Retail
- L. Station Plaza
- M. ICC
- N. Arena (11,000 capacity)
  O. Land bridge with road underpass
  P. Landmark office development
- Q. Multi-storey Car Park
- R. Exhibition Hall
- S. Reinstated canal and enhanced public realm
- T. Central Park
- U. Parkside development
- V. Office (200,000 sq.ft)
- W. Residential Apartments
- X. Shared surface public realm & tram/guided bus stop
- Y. Central Park public transport and/or cycle corridor





# ADDITIONAL STUDIES























# **CITY COMPARISONS**



### CITY COMPARISONS - UK 2.





### CITY COMPARISONS - UK 3.





#### **CITY COMPARISONS - EUROPE 1.**





### CITY COMPARISONS - EUROPE 2.







**EUROPEAN CAPITALS OF CULTURE 1985 - 2013**