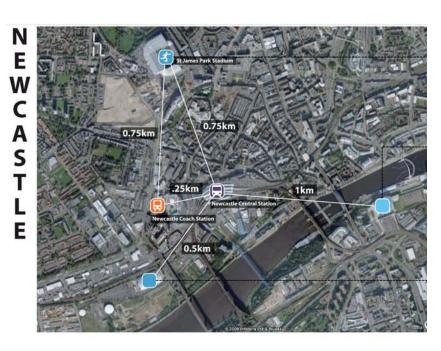

- A. Office (200,000 sq.ft)
- C. Developemnt platform above station with atrium
- D. Central Square
- E. Hotel with Ground Floor Retail
- F. Residential
- G. Multi-storey Car Park with bridge link
- H. Integrated Bus Station
- I. Office & Ground Floor Retail
- J. Glazed canopy structure
- K. Office & Ground Floor Retail
- L. Station Plaza
- M. ICC
- N. Arena (11,000 capacity)
  O. Land bridge with road underpass
  P. Landmark office development
- Q. Multi-storey Car Park
- R. Exhibition Hall
- S. Reinstated canal and enhanced public realm
- T. Central Park
- U. Parkside development
- V. Office (200,000 sq.ft)
- W. Residential Apartments
- X. Shared surface public realm & tram/guided bus stop
- Y. Central Park public transport and/or cycle corridor





# ADDITIONAL STUDIES























# **CITY COMPARISONS**



### CITY COMPARISONS - UK 2.





### CITY COMPARISONS - UK 3.





#### **CITY COMPARISONS - EUROPE 1.**





### CITY COMPARISONS - EUROPE 2.







**EUROPEAN CAPITALS OF CULTURE 1985 - 2013**