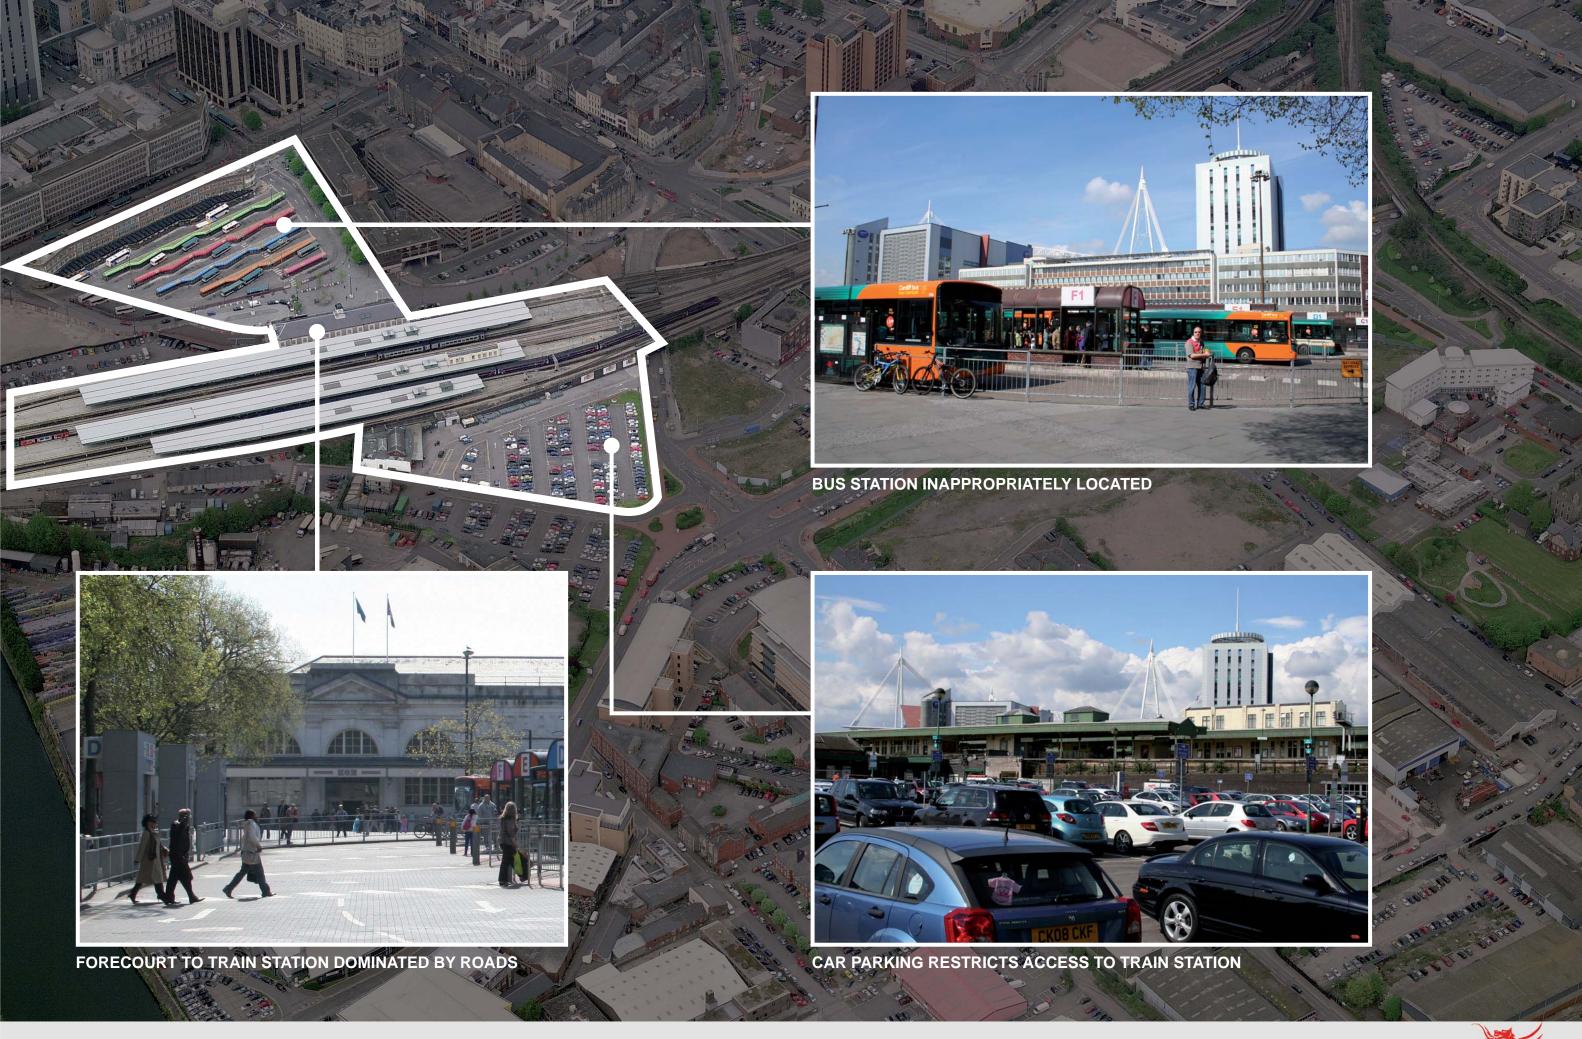

posed footbridge (connect through Brains)

e City Squares





#### **ACCESS**

- a Proposed east-west connection to link Bute Town, new City Quarter and adjacent communities
- (b) New road conncetion between Penarth Road and Dumballs Road
- © New road connection between Dumballs and Hemmingway Road







#### **PLACES**

- Reinforce primary North-South green armatures between the City and the Bay
- Link green armatures to create multiplecircuits between open space, destinations and neighbourhoods



(b) Riverfront destination

C District Centre

(d) Local Centre





#### **CYCLING & FERRY**





#### **PUBLIC TRANSPORT**





# MASTERPLAN FRAMEWORK: IN-PROGRESS



































## CARDIFF CENTRAL: PHASE 1







**PHASE 1: STUDY AREA** 



# CARDIFF CENTRAL: ISSUES















**PHASE 1: POTENTIAL DEVELOPMENT PLOTS** 







# CARDIFF CENTRAL: OPTIONS STUDY



# 1 2 A **B D** 7 $oldsymbol{\Theta}$ -G H K 0 M R T

## **SKETCH MASTERPLAN: OPTION 1**

#### **EXISTING**

- St David's Shopping Centre
   Millennium Stadium
- 3. The Hayes
- 4. Cardiff Station

- 5. Callaghan Square6. Brains' Brewery7. Existing NCP Car Park

- A. Office (200,000 sq.ft)
- B. Hotel
- C. Public Corridor (Station Concourse)
- D. Central Square
- E. Hotel with Ground Floor Retail
- F. Residential
- G. Multi-storey Car Park (Approx. 500 spaces)
- H. Station Concourse
- I. Office & Ground Floor Retail
- J. Multi-storey Car Park (Approx. 1000 spaces) with Taxi drop-off and Bus Station below linked to Station Concourse.
- K. Office & Ground Floor Retail
- L. Station Plaza
- M. ICC
-