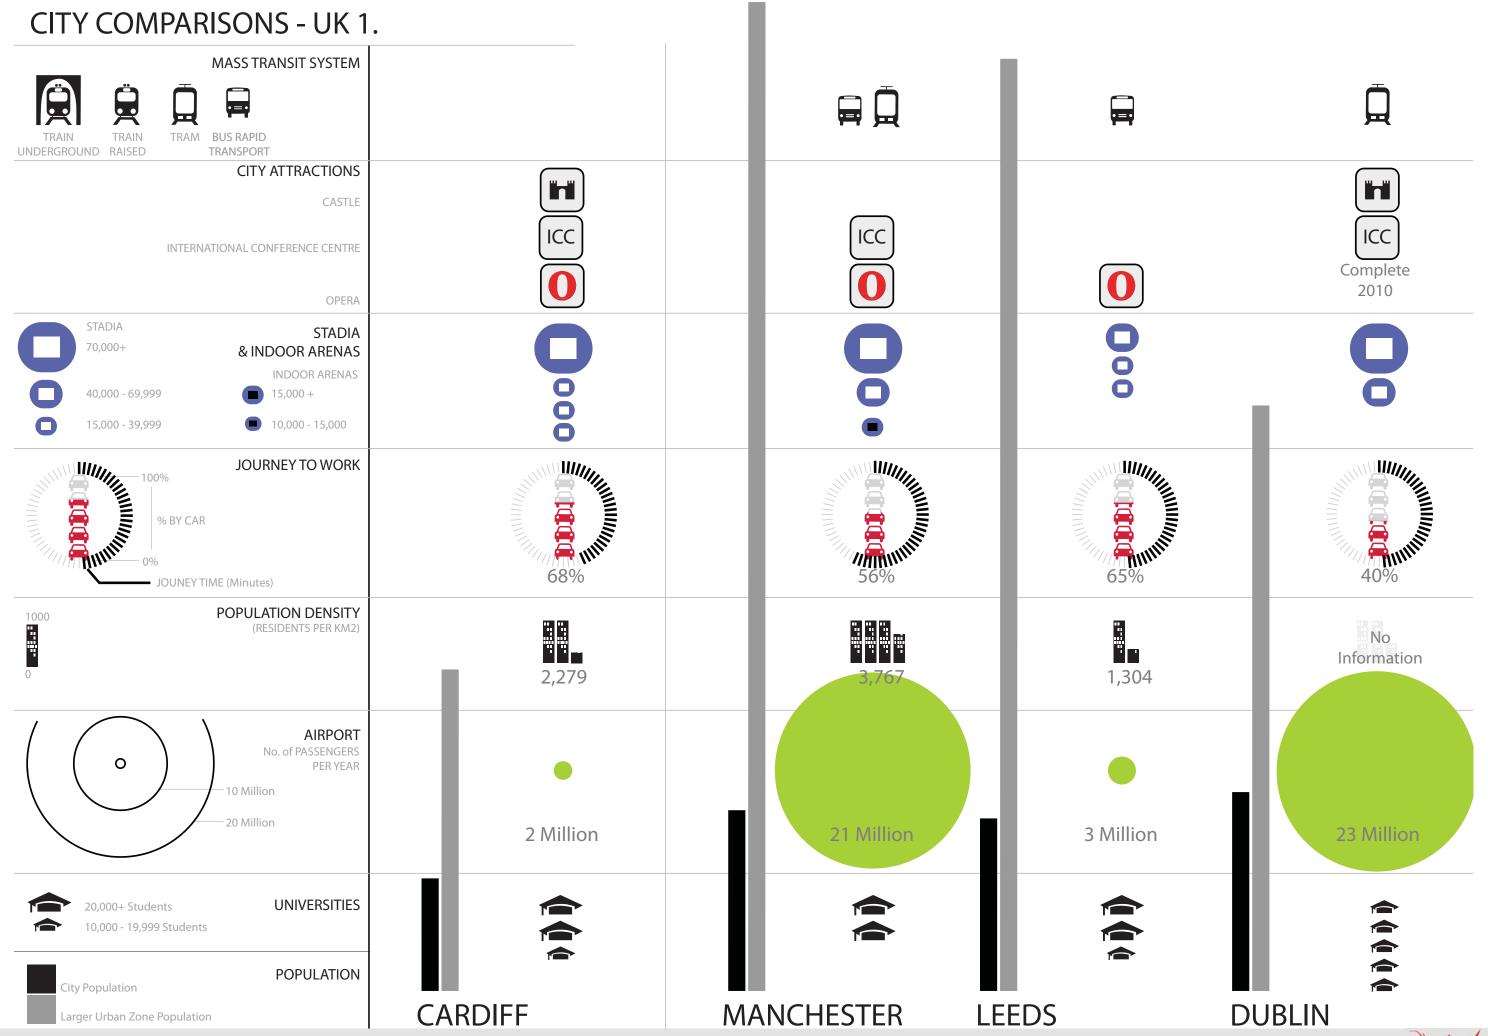

Office (200,000 sq.ft)
- C. Developemnt platform above station with atrium
- D. Central Square
- E. Hotel with Ground Floor Retail
- F. Residential
- G. Multi-storey Car Park with bridge link
- H. Integrated Bus Station
- I. Office & Ground Floor Retail
- J. Glazed canopy structure
- K. Office & Ground Floor Retail
- L. Station Plaza
- M. ICC
- N. Arena (11,000 capacity)
  O. Land bridge with road underpass
  P. Landmark office development
- Q. Multi-storey Car Park
- R. Exhibition Hall
- S. Reinstated canal and enhanced public realm
- T. Central Park
- U. Parkside development
- V. Office (200,000 sq.ft)
- W. Residential Apartments
- X. Shared surface public realm & tram/guided bus stop
- Y. Central Park public transport and/or cycle corridor





# ADDITIONAL STUDIES























# **CITY COMPARISONS**



### CITY COMPARISONS - UK 2.





### CITY COMPARISONS - UK 3.





#### **CITY COMPARISONS - EUROPE 1.**





### CITY COMPARISONS - EUROPE 2.







**EUROPEAN CAPITALS OF CULTURE 1985 - 2013**