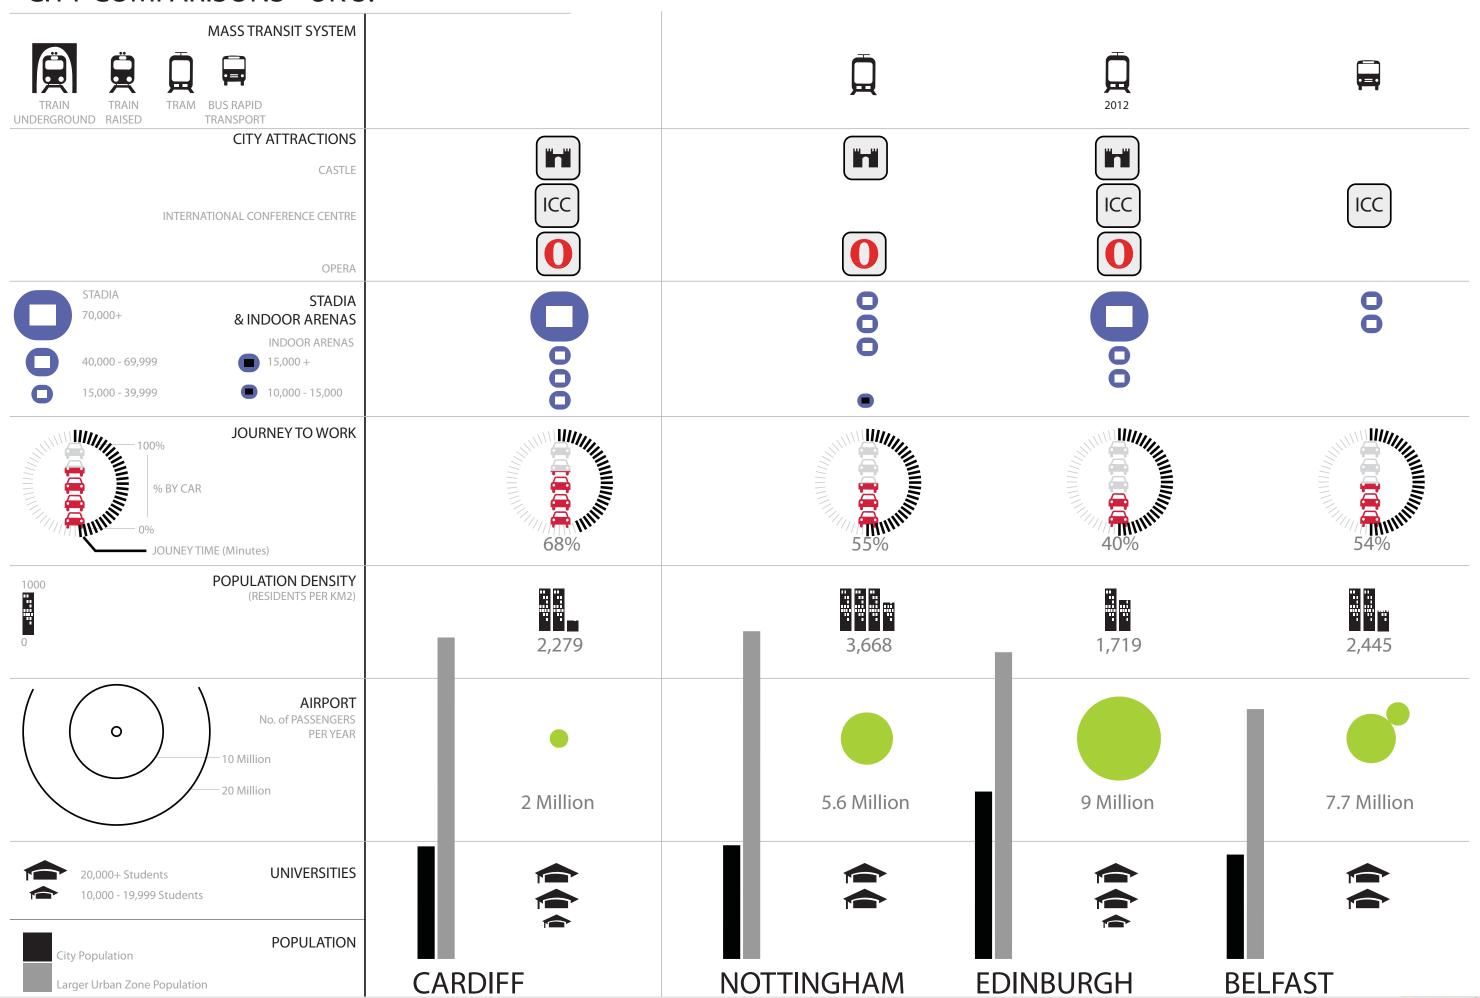

re
- E. Hotel with Ground Floor Retail
- F. Residential
- G. Multi-storey Car Park with bridge link
- H. Integrated Bus Station
- I. Office & Ground Floor Retail
- J. Glazed canopy structure
- K. Office & Ground Floor Retail
- L. Station Plaza
- M. ICC
- N. Arena (11,000 capacity)
  O. Land bridge with road underpass
  P. Landmark office development
- Q. Multi-storey Car Park
- R. Exhibition Hall
- S. Reinstated canal and enhanced public realm
- T. Central Park
- U. Parkside development
- V. Office (200,000 sq.ft)
- W. Residential Apartments
- X. Shared surface public realm & tram/guided bus stop
- Y. Central Park public transport and/or cycle corridor





# ADDITIONAL STUDIES























# **CITY COMPARISONS**



### CITY COMPARISONS - UK 2.





### CITY COMPARISONS - UK 3.





#### **CITY COMPARISONS - EUROPE 1.**





### CITY COMPARISONS - EUROPE 2.







**EUROPEAN CAPITALS OF CULTURE 1985 - 2013**