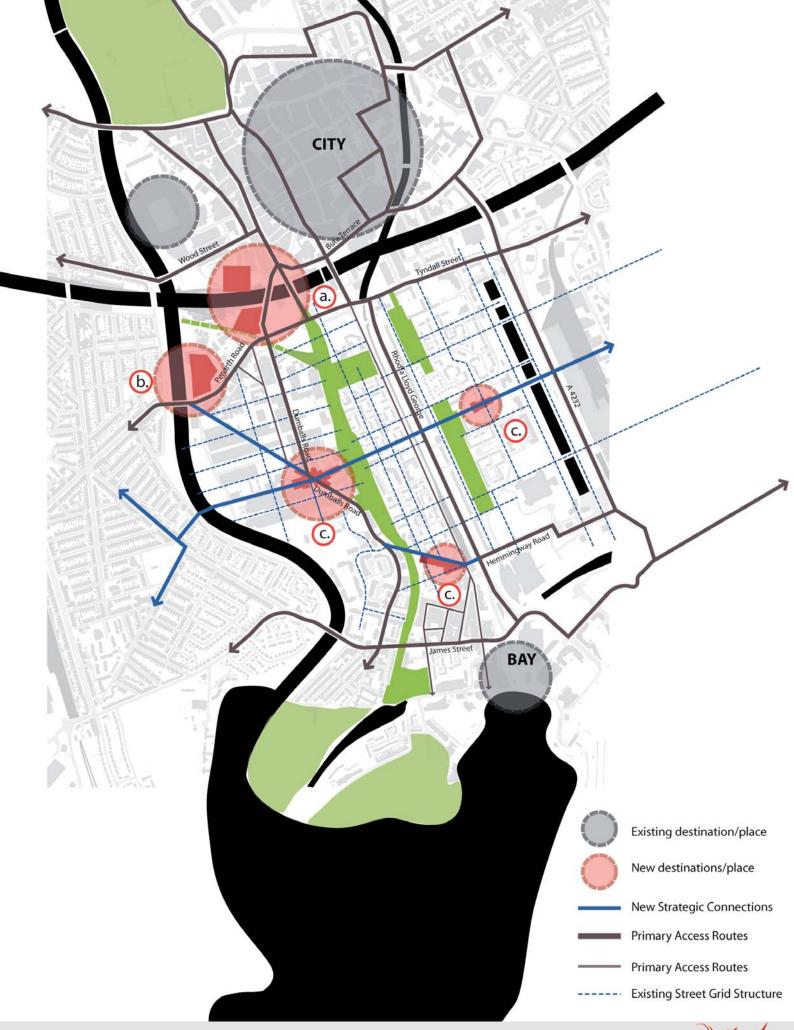

#### **PLACES**

- Reinforce primary North-South green armatures between the City and the Bay
- Link green armatures to create multiplecircuits between open space, destinations and neighbourhoods

(b) Riverfront destination

C District Centre

(d) Local Centre