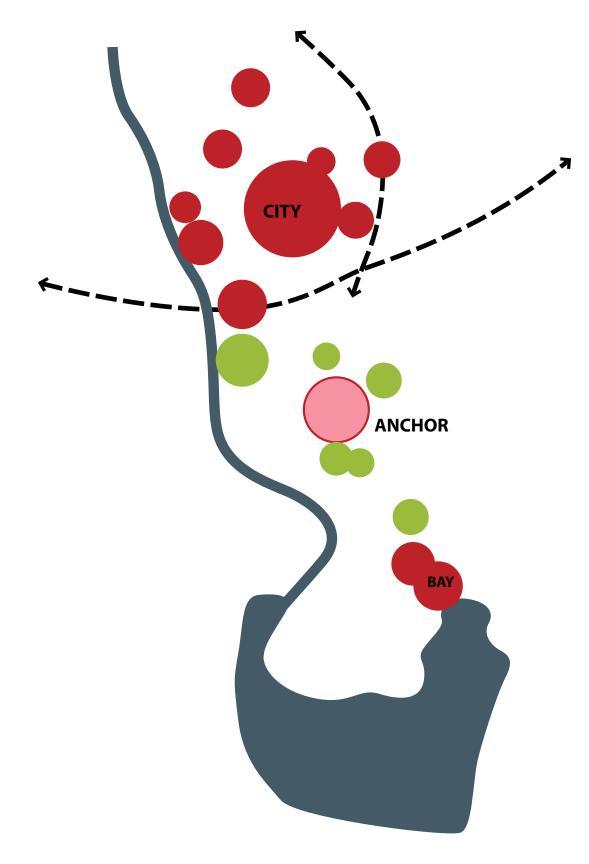

## GREEN LINKS AND PUBLIC SPACE

- Reinforce primary North-South green armatures between the City and the Bay
- Link green armatures to create multiplecircuits between open space, destinations and neighbourhoods

#### **PLACES**

- Reinforce primary North-South green armatures between the City and the Bay
- Link green armatures to create multiplecircuits between open space, destinations and neighbourhoods

(b) Riverfront destination