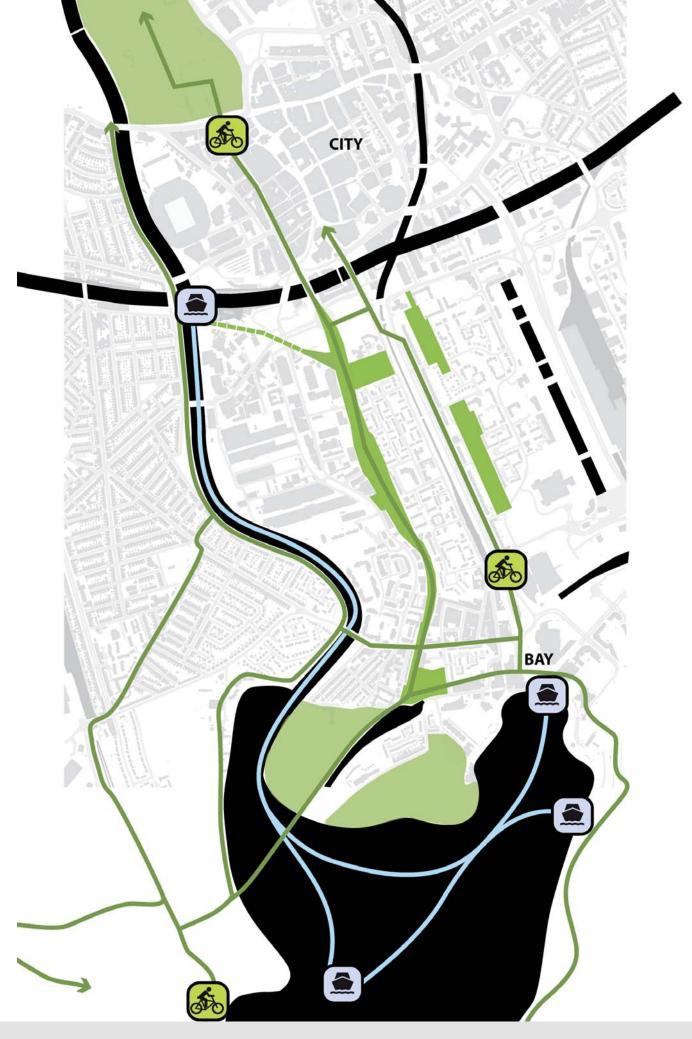

#### **CYCLING & FERRY**

## GREEN LINKS AND PUBLIC SPACE

- Reinforce primary North-South green armatures between the City and the Bay
- Link green armatures to create multiplecircuits between open space, destinations and neighbourhoods

#### **PLACES**

- Reinforce primary North-South green armatures between the City and the Bay
- Link green armatures to create multiplecircuits between open space, destinations and neighbourhoods

(b) Riverfront destination