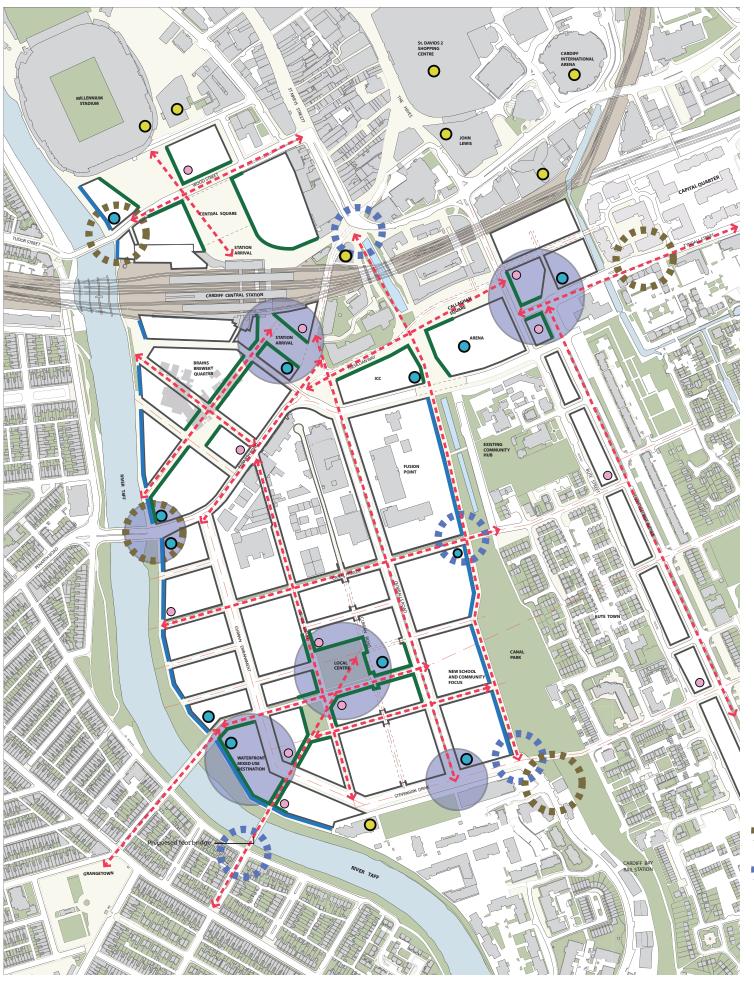

# CARDIFF CENTRAL: CURRENT MASTERPLAN FRAMEWORK DIAGRAMS

Green corridors and key open spaces

Squares and pedestrian priority connections

Primary environmental corridors

Secondary environmental corridors

- Existing landmark
- buildings
  O Proposed landmark buildings
- Proposed accent buildings

Strategic Views and Vistas Continuous building frontage

Potential height

**Primary Active** frontage/ visual permeability

Responsive Park frontage