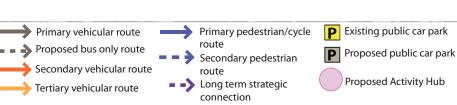

# CARDIFF CENTRAL: CURRENT MASTERPLAN FRAMEWORK DIAGRAMS

Green corridors and key open spaces

Squares and pedestrian priority connections

Primary environmental corridors

Secondary environmental corridors

- Existing landmark
- buildings
  O Proposed landmark buildings
- Proposed accent buildings

Strategic Views and Vistas Continuous building frontage

Potential height

**Primary Active** frontage/ visual permeability

Responsive Park frontage