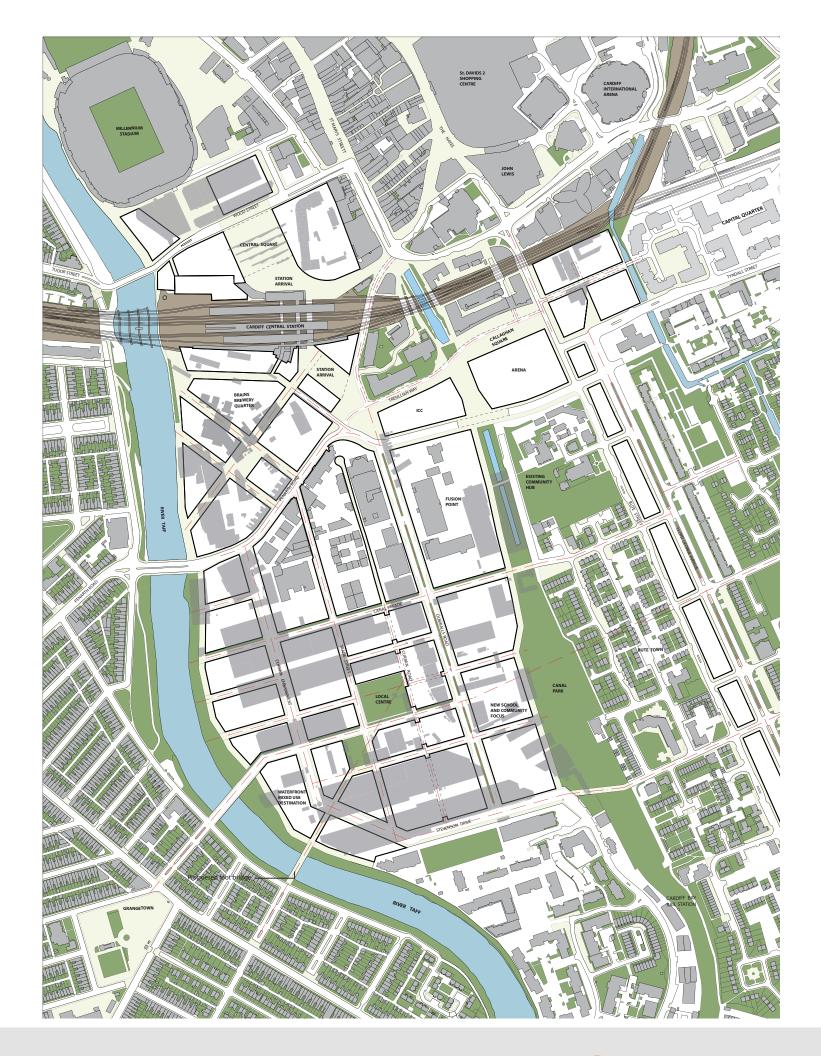

ofile to callaghan Square Network of lanes to reinforce pattern created by warehouses School located west of Canal Park as an intergrator

## **FOCUS ON:**

- 1. establishing new squares and plazas;
- 2. reinforcing urban structure through streets with pedestrian friendly junctions;
- 3. extending the central park to the city centre, including a dedicated pedestrian and cycle corridor;
- 4. creating a world class ICC, Arena and Exhibition Hall to attract investment;
- removing the rail viaduct to improve eastwest connections and identifying sites for new housing;
- 6. connecting and extending the riverwalk;
- 7. creating a new Train Station Concourse with improved links to surrounding districts.

**PHASE 1: IMMEDIATE ISSUES** 



# CARDIFF CENTRAL: CURRENT MASTERPLAN FRAMEWORK DIAGRAMS





























Green corridors and key open spaces

Squares and pedestrian priority connections

Primary environmental corridors

Secondary environmental corridors



























- Existing landmark
- buildings
  O Proposed landmark buildings
- Proposed accent buildings

Strategic Views and Vistas Continuous building frontage

Potential height

**Primary Active** frontage/ visual permeability

Responsive Park frontage







# CARDIFF CENTRAL: PREFERRED OPTIONS





## **SKETCH MASTERPLAN: OPTION A**

#### **EXISTING**

- 1. St David's Shopping Centre
- 2. Millennium Stadium
- 3. The Hayes
- 4. Cardiff Station
- 5. Callaghan Square
- 6. Brains' Brewery

- A. Office (200,000 sq.ft)
- B. Hotel
- C. Integrated Bus Station
- D. Central Square
- E. Hotel with Ground Floor