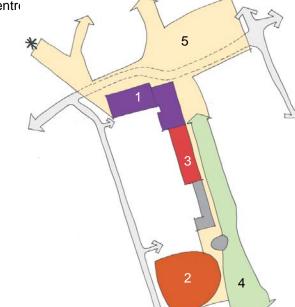

The Hayes
- 4. Cardiff Station

- 5. Callaghan Square6. Brains' Brewery7. Existing NCP Car Park

- A. Office (200,000 sq.ft)
- B. Hotel
- C. Public Corridor (Station Concourse)
- D. Central Square
- E. Hotel with Ground Floor Retail
- F. Residential
- G. Multi-storey Car Park (Approx. 500 spaces)
- H. Station Concourse
- I. Office & Ground Floor Retail
- J. Multi-storey Car Park (Approx. 1000 spaces) with Taxi dropoff and Bus Station below linked to Station Concourse.
- K. Office & Ground Floor Retail
- L. Station Plaza
- M. ICC
- N. Office (200,000 sq.ft)
  O. Callaghan Square extended North-south
  P. College
- Q. Multi-storey Car Park
- R. Exhibition Hall
- S. Pedestrian and Bus Priority Route
- T. Central Park
- U. Car Park
- V. Arena (11,000 capacity) W. Car Park
- X. Huggard Centre



- 1. ICC
- 2. Arena
- 3. Gallery
- 4. Park
- 5. Callaghan Square

# o retain existing Road realigned to create T -junction with Tresillian Way to create more defined profile to callaghan Square Network of lanes to reinforce pattern created by warehouses School located west of Canal Park as an intergrator

## **FOCUS ON:**

- 1. establishing new squares and plazas;
- 2. reinforcing urban structure through streets with pedestrian friendly junctions;
- 3. extending the central park to the city centre, including a dedicated pedestrian and cycle corridor;
- 4. creating a world class ICC, Arena and Exhibition Hall to attract investment;
- removing the rail viaduct to improve eastwest connections and identifying sites for new housing;
- 6. connecting and extending the riverwalk;
- 7. creating a