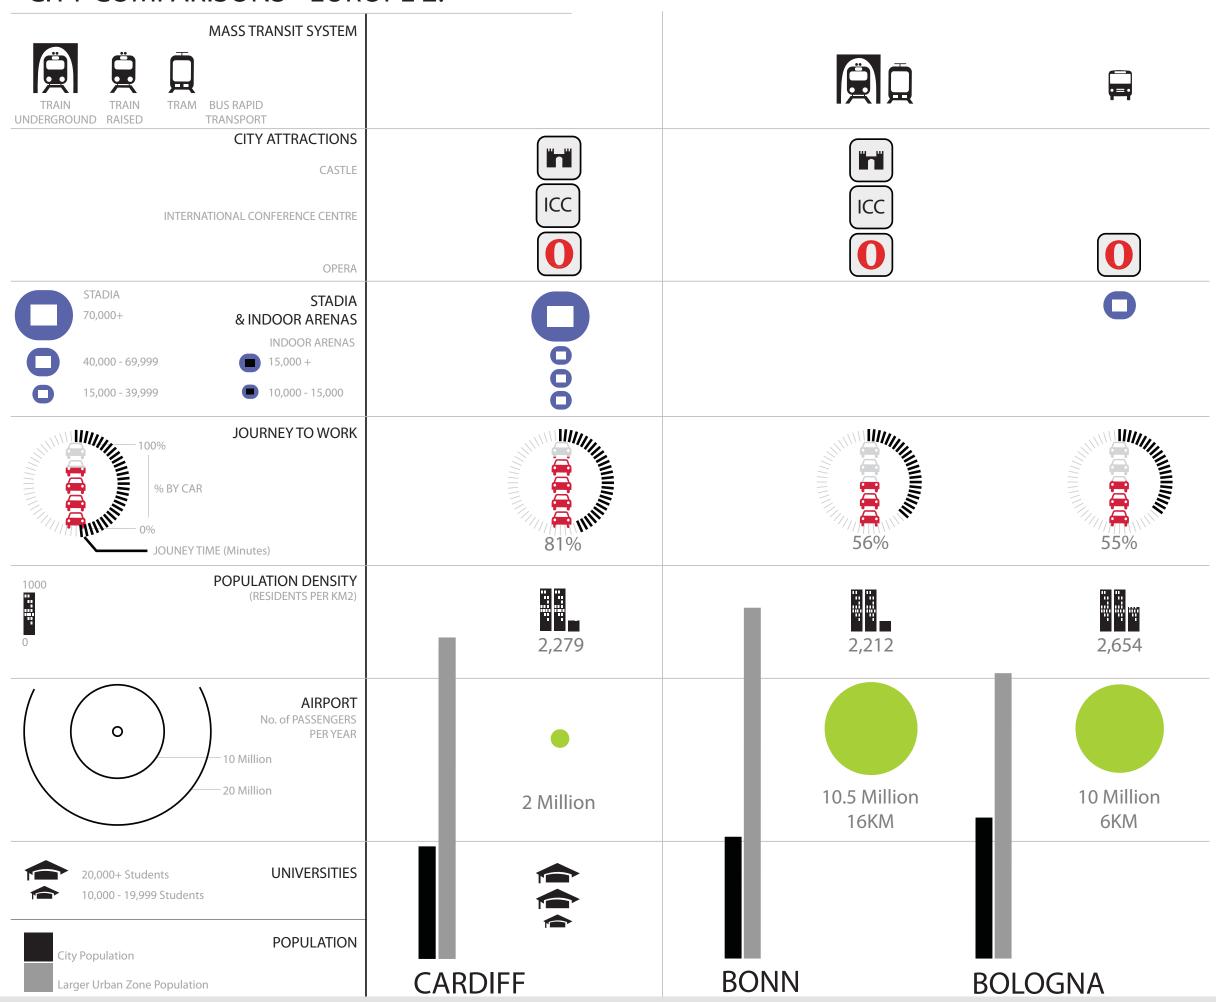

k with bridge link
- H. Integrated Bus Station
- I. Office & Ground Floor Retail
- J. Glazed canopy structure
- K. Office & Ground Floor Retail
- L. Station Plaza
- M. ICC
- N. Arena (11,000 capacity)
  O. Land bridge with road underpass
  P. Landmark office development
- Q. Multi-storey Car Park
- R. Exhibition Hall
- S. Reinstated canal and enhanced public realm
- T. Central Park
- U. Parkside development
- V. Office (200,000 sq.ft)
- W. Residential Apartments
- X. Shared surface public realm & tram/guided bus stop
- Y. Central Park public transport and/or cycle corridor





# ADDITIONAL STUDIES























# **CITY COMPARISONS**



### CITY COMPARISONS - UK 2.





### CITY COMPARISONS - UK 3.





#### **CITY COMPARISONS - EUROPE 1.**





### CITY COMPARISONS - EUROPE 2.







**EUROPEAN CAPITALS OF CULTURE 1985 - 2013**