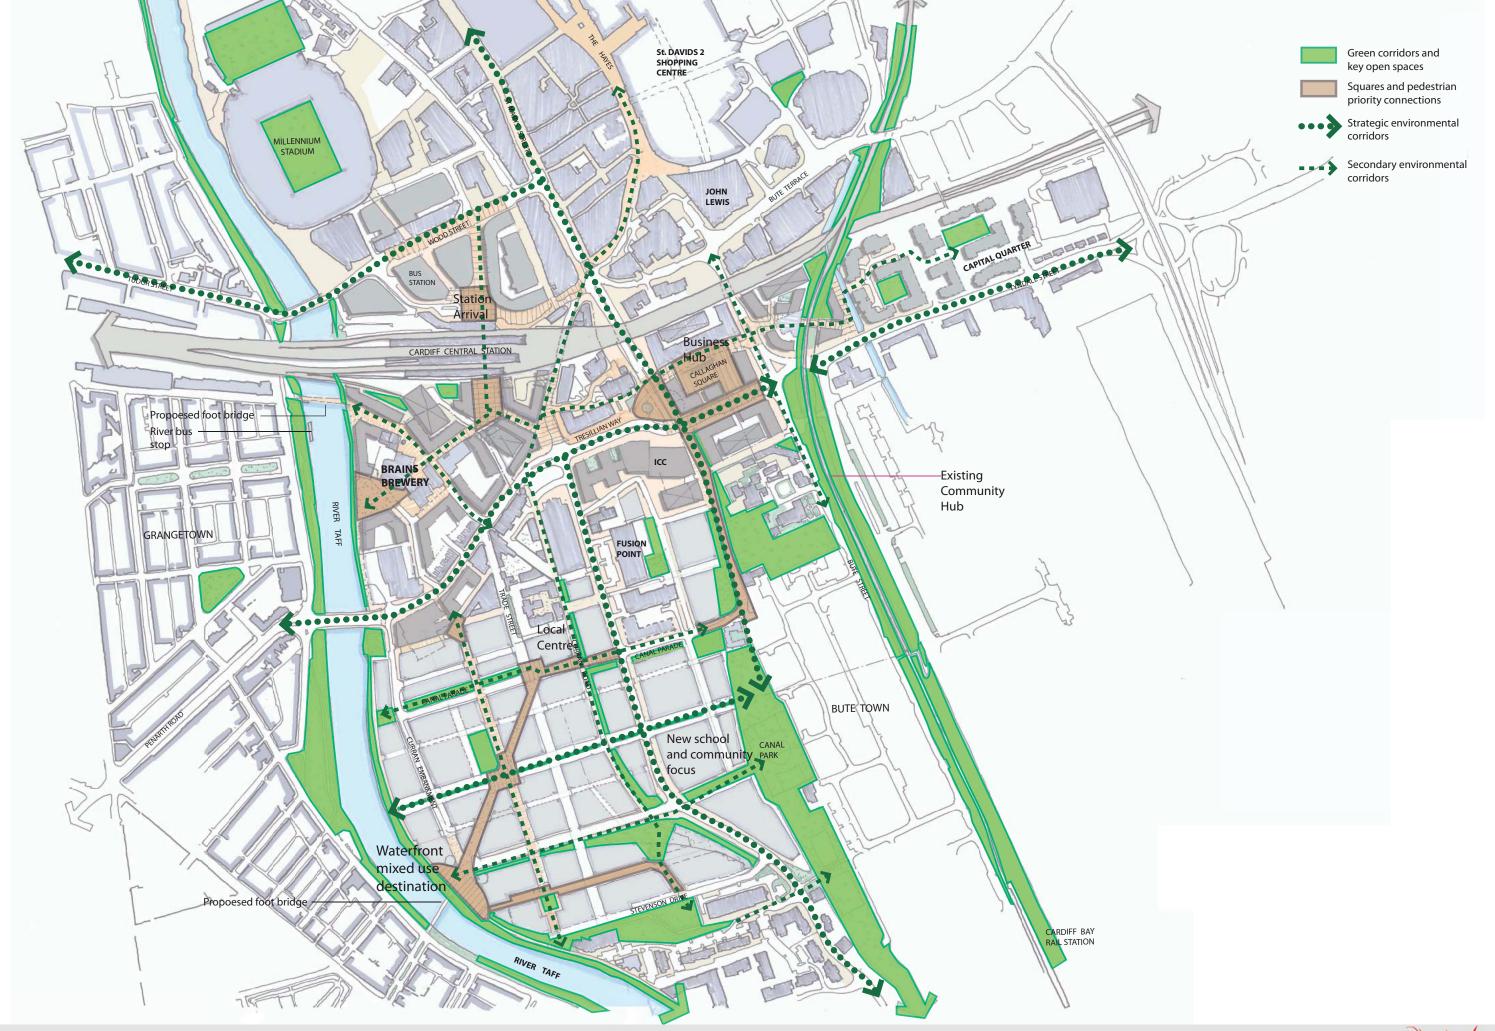

# CARDIFF CENTRAL: CURRENT MASTERPLAN FRAMEWORK DIAGRAMS

Green corridors and key open spaces

Squares and pedestrian priority connections

Primary environmental corridors

Secondary environmental corridors

- Existing landmark
- buildings
  O Proposed landmark buildings
- Proposed accent buildings

Strategic Views and Vistas Continuous building frontage

Potential height

**Primary Active** frontage/ visual permeability

Responsive Park frontage