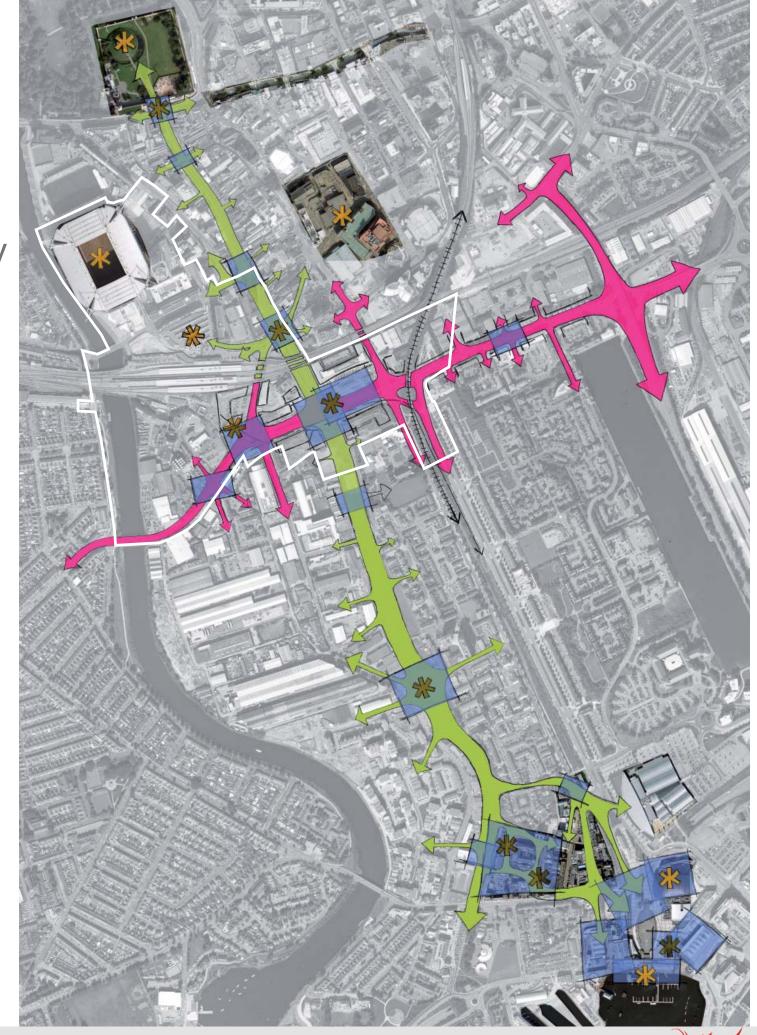

# CARDIFF CENTRAL: CURRENT MASTERPLAN FRAMEWORK DIAGRAMS

Green corridors and key open spaces

Squares and pedestrian priority connections

Primary environmental corridors

Secondary environmental corridors

- Existing landmark
- buildings
  O Proposed landmark buildings
- Proposed accent buildings

Strategic Views and Vistas Continuous building frontage

Potential height

**Primary Active** frontage/ visual permeability

Responsive Park frontage