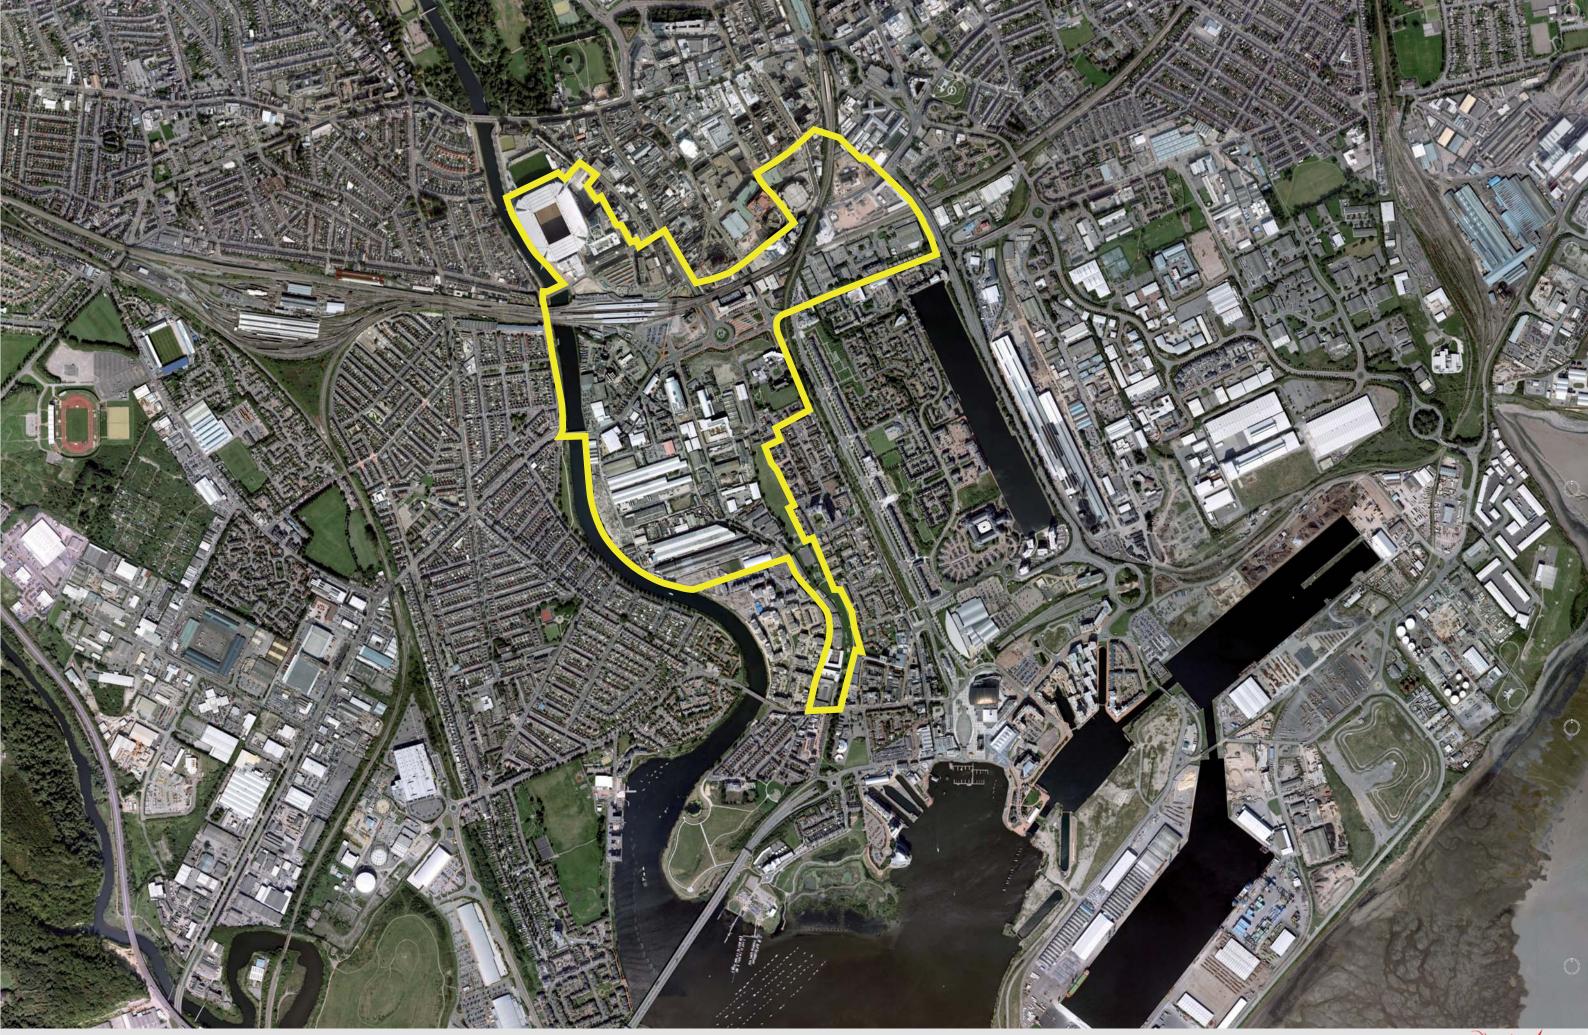

### MASTERPLAN OVERVIEW





**CARDIFF CITY: STUDY AREA** 



# DEVELOPMENT OF MASTERPLAN FRAMEWORK





**FEBRUARY 2010** 

### CARDIFF

**Masterplan Framework** 

31 May 2012
For Information Only

**MAY 2012** 

#### **JULY 2009**



#### **JULY 2011**







### Vision

A new Enterprise Zone will be the central project in this new era of development in Cardiff, creating in the city centre a sustainable investment location for UK and international businesses, and helping to drive prosperity in Wales.

Jon House, Chief Executive, Cardiff Council, 2011

The vision for the Enterprise Zone is to provide a contemporary, high quality office-led, sustainable urban district, rooted in its local context to emerge as a new national business district for Wales.

**AECOM**, 2012

#### **CONCEPTS**

- WALKABLE & COMPACT CITY
-