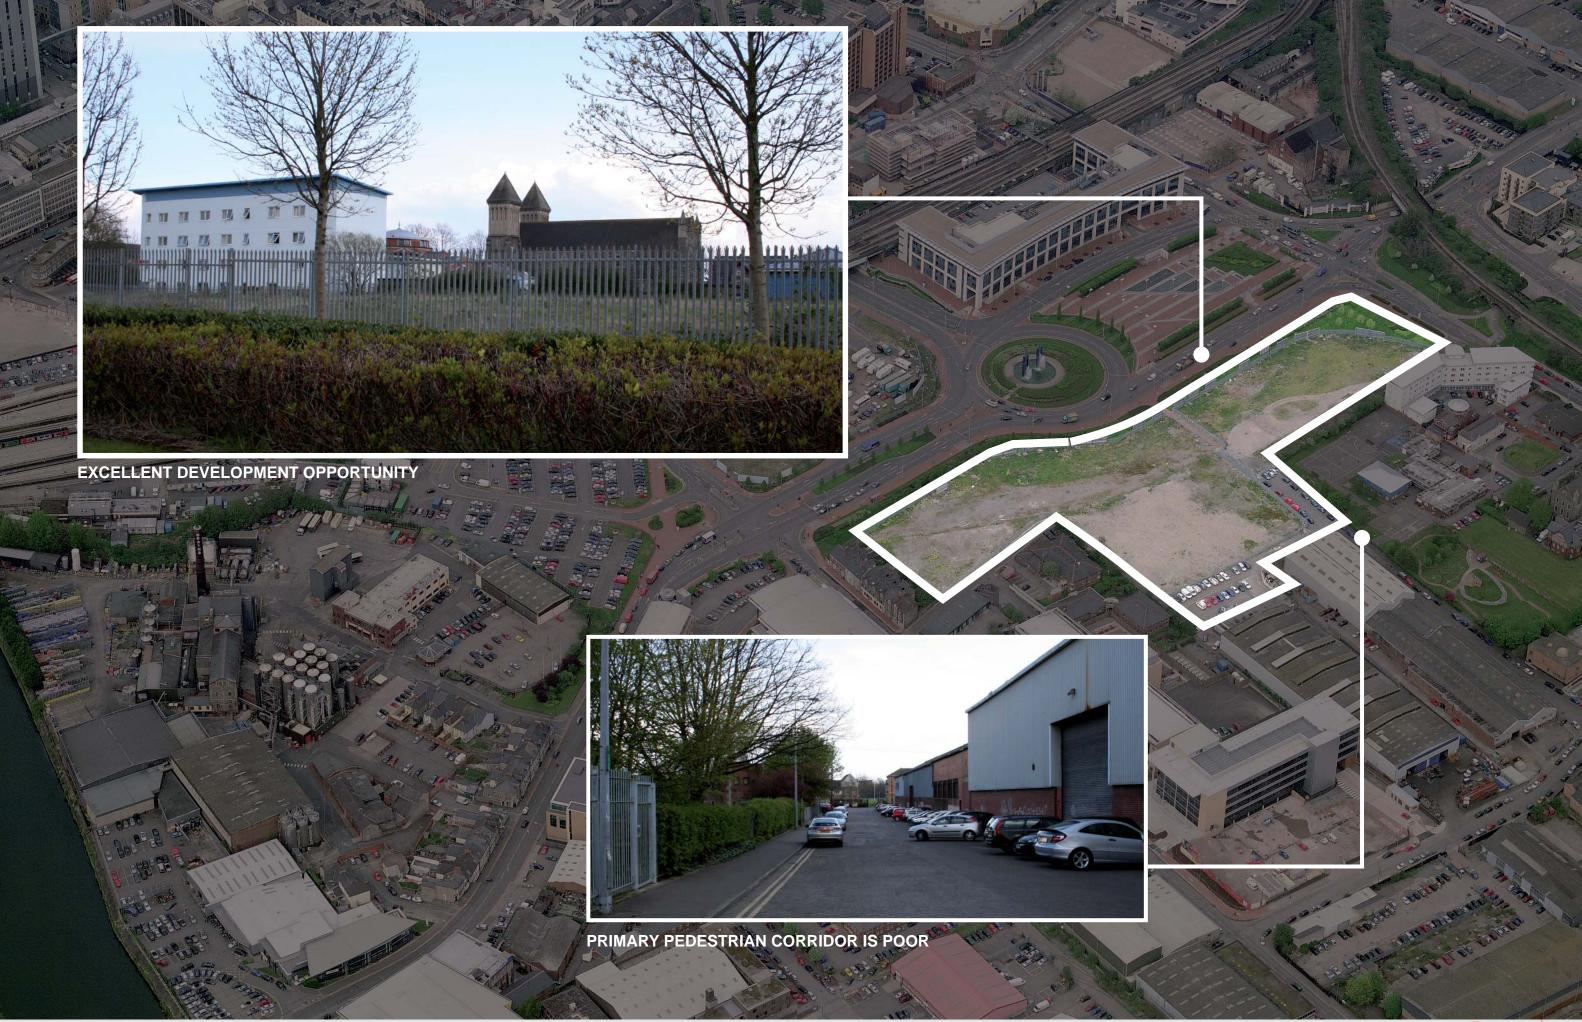

bridge (connect through Brains)

e City Squares





#### **ACCESS**

- a Proposed east-west connection to link Bute Town, new City Quarter and adjacent communities
- (b) New road conncetion between Penarth Road and Dumballs Road
- © New road connection between Dumballs and Hemmingway Road







#### **PLACES**

- Reinforce primary North-South green armatures between the City and the Bay
- Link green armatures to create multiplecircuits between open space, destinations and neighbourhoods



(b) Riverfront destination

C District Centre

(d) Local Centre





#### **CYCLING & FERRY**





#### **PUBLIC TRANSPORT**





# MASTERPLAN FRAMEWORK: IN-PROGRESS



































## CARDIFF CENTRAL: PHASE 1







**PHASE 1: STUDY AREA** 



# CARDIFF CENTRAL: ISSUES















**PHASE 1: POTENTIAL DEVELOPMENT PLOTS** 







# CARDIFF CENTRAL: OPTIONS STUDY



# 1 2 A **B D** 7 $oldsymbol{\Theta}$ -G H K 0 M R T

## **SKETCH MASTERPLAN: OPTION 1**

#### **EXISTING**

- St David's Shopping Centre
   Millennium Stadium
- 3. The Hayes
- 4. Cardiff Station

- 5. Callaghan Square6. Brains' Brewery7. Existing NCP Car Park

- A. Office (200,000 sq.ft)
- B. Hotel
- C. Public Corridor (Station Concourse)
- D. Central Square
- E. Hotel with Ground Floor Retail
- F. Residential
- G. Multi-storey Car Park (Approx. 500 spaces)
- H. Station Concourse
- I. Office & Ground Floor Retail
- J. Multi-storey Car Park (Approx. 1000 spaces) with Taxi drop-off and Bus Station below linked to Station Concourse.
- K. Office & Ground Floor Retail
- L. Station Plaza
- M. ICC
- N. Arena (