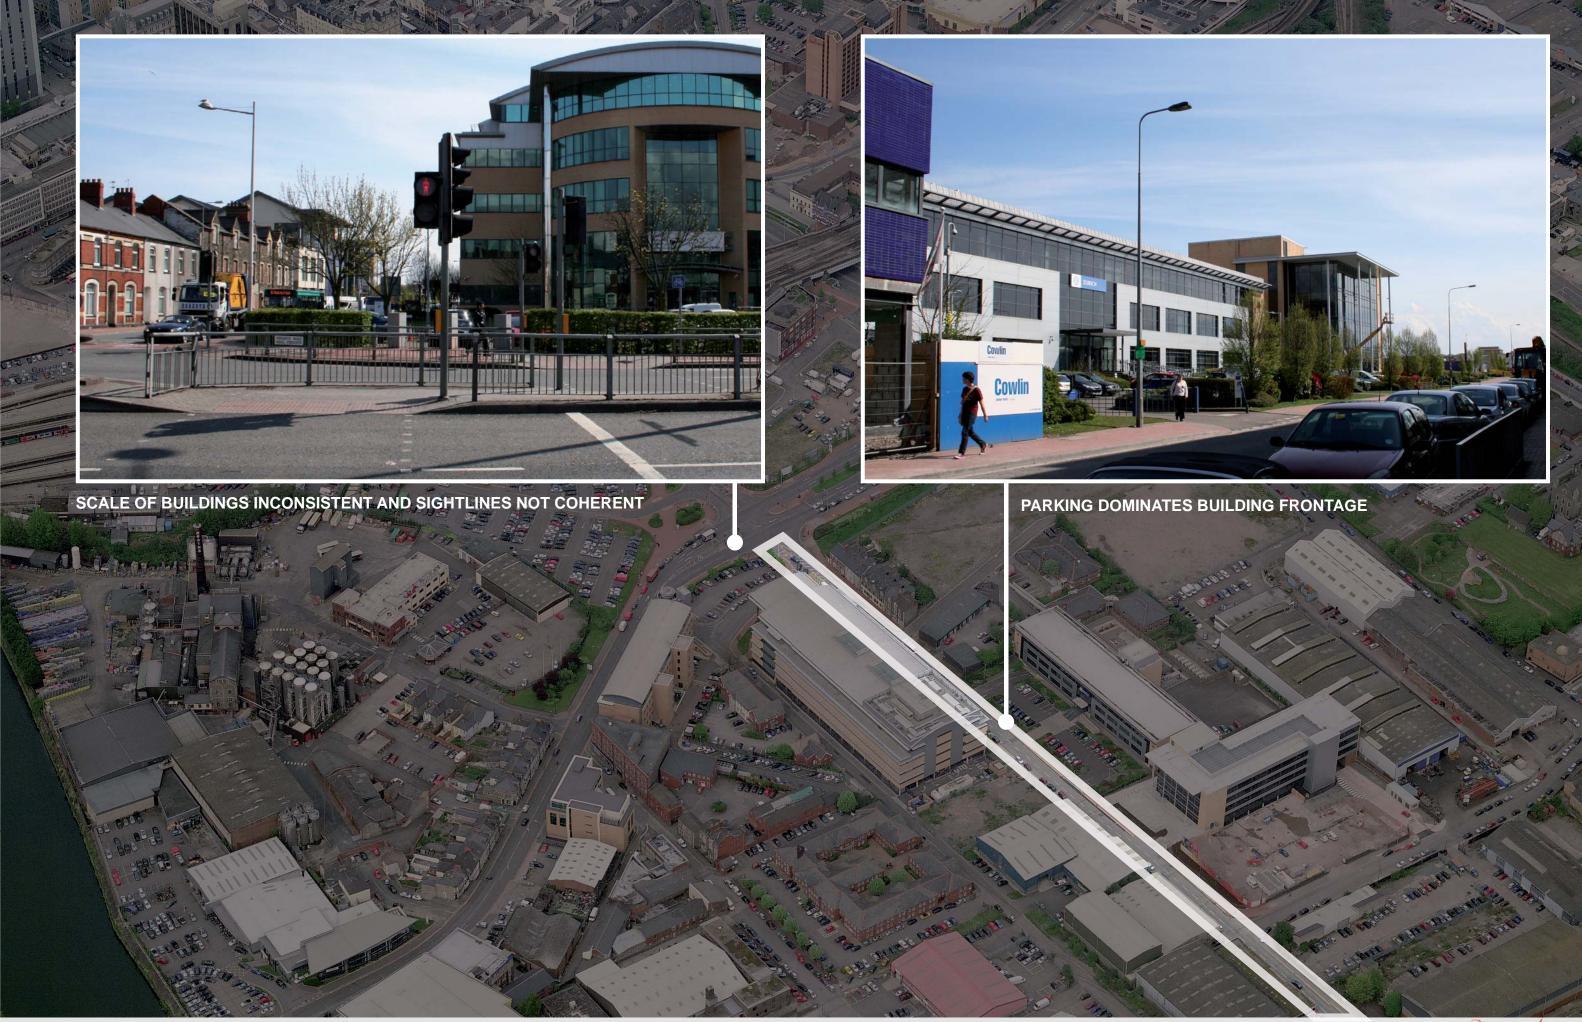

#### **ACCESS**

- a Proposed east-west connection to link Bute Town, new City Quarter and adjacent communities
- (b) New road conncetion between Penarth Road and Dumballs Road
- © New road connection between Dumballs and Hemmingway Road







#### **PLACES**

- Reinforce primary North-South green armatures between the City and the Bay
- Link green armatures to create multiplecircuits between open space, destinations and neighbourhoods



(b) Riverfront destination

C District Centre

(d) Local Centre





#### **CYCLING & FERRY**





#### **PUBLIC TRANSPORT**





# MASTERPLAN FRAMEWORK: IN-PROGRESS



































## CARDIFF CENTRAL: PHASE 1







**PHASE 1: STUDY AREA** 



# CARDIFF CENTRAL: ISSUES















**PHASE 1: POTENTIAL DEVELOPMENT PLOTS** 







# CARDIFF CENTRAL: OPTIONS STUDY



# 1 2 A **B D** 7 $oldsymbol{\Theta}$ -G H K 0 M R T

## **SKETCH MASTERPLAN: OPTION 1**

#### **EXISTING**

- St David's Shopping Centre
   Millennium Stadium
- 3. The Hayes
- 4. Cardiff Station

- 5. Callaghan Square6. Brains' Brewery7. Existing NCP Car Park

- A. Office (200,000 sq.ft)
- B. Hotel
- C. Public Corridor (Station Concourse)
- D. Central Square
- E. Hotel with Ground Floor Retail
- F. Residential
- G. Multi-storey Car Park (Approx. 500 spaces)
- H. Station Concourse
- I. Office & Ground Floor Retail
- J. Multi-storey Car Park (Approx. 1000 spaces) with Taxi drop-off and Bus Station below linked to Station Concourse.
- K. Office & Ground Floor Retail
- L. Station Plaza
- M. ICC
- N. Arena (11,000 capacity)
  O. Entrance Foyer to ICC and