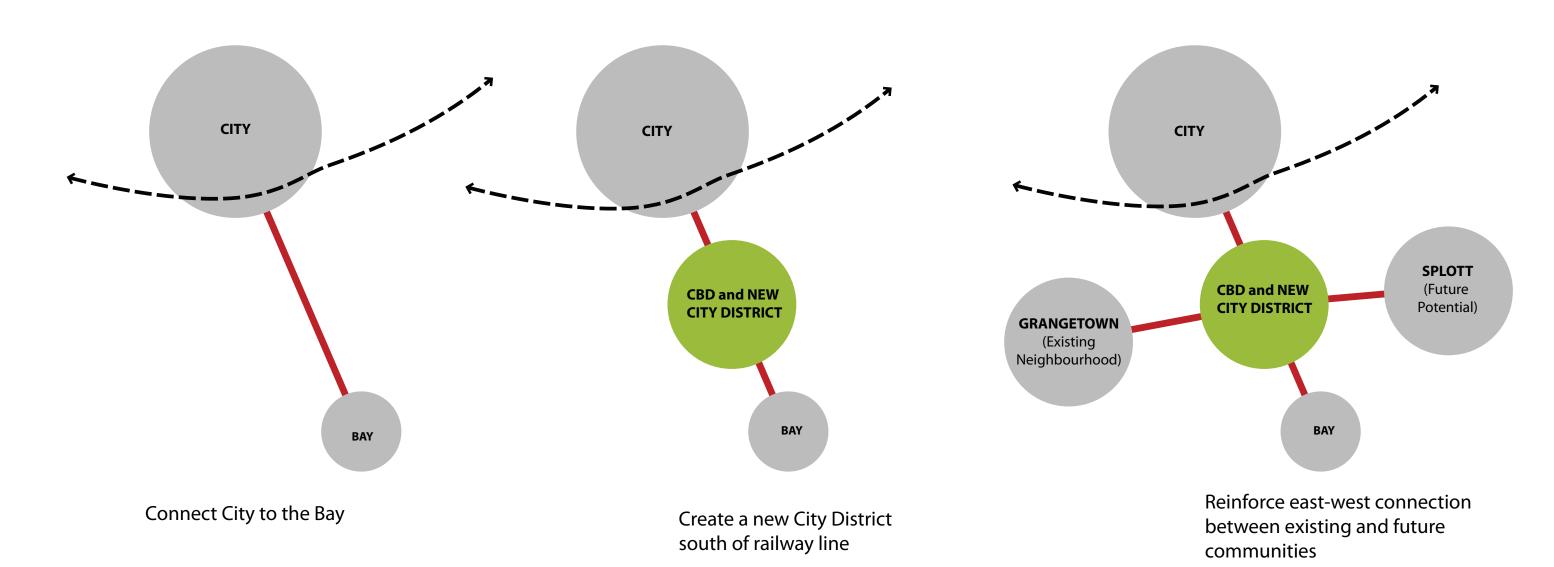

## MASTERPLAN CONCEPT FRAMEWORK 2009

- City to bay park connection
- East/west commercial spine at heart of city

## GREEN LINKS AND PUBLIC SPACE

- Reinforce primary North-South green armatures between the City and the Bay
- Link green armatures to create multiplecircuits between open space, destinations and neighbourhoods

#### **ACCESS**

- a Proposed east-west connection to link Bute Town, new City Quarter and adjacent communities
- (b) New road conncetion between Penarth Road and Dumballs Road
- © New road connection between Dumballs and Hemmingway Road