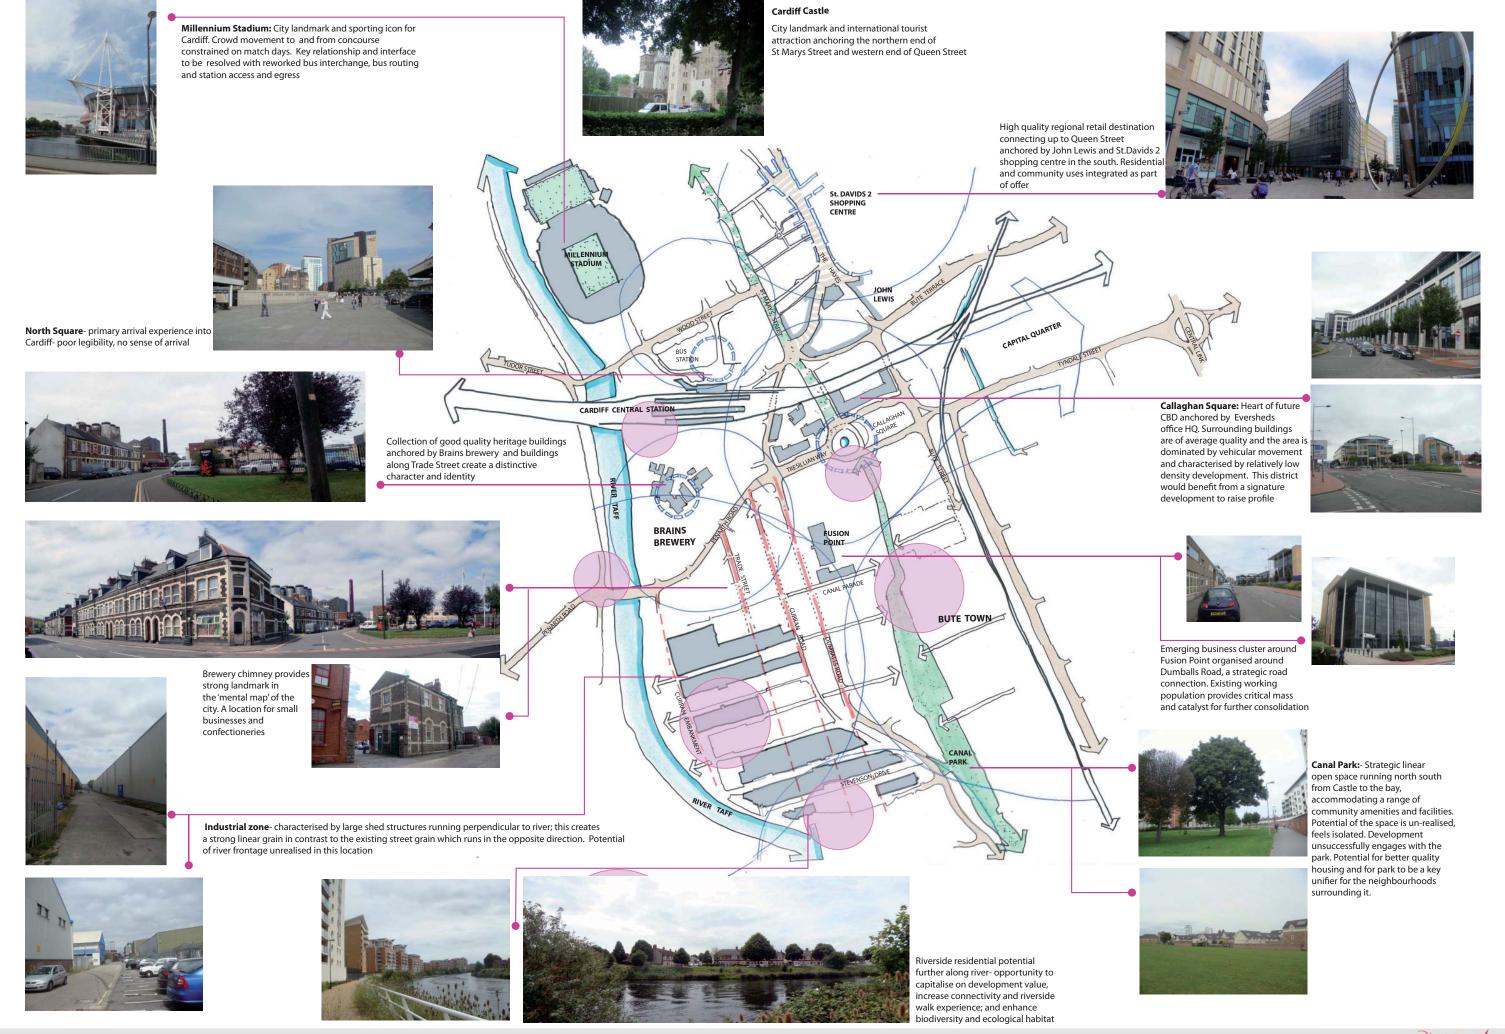

# CARDIFF CENTRAL: ISSUES

**PHASE 1: POTENTIAL DEVELOPMENT PLOTS** 

#### **EXISTING**

- St David's Shopping Centre
   Millennium Stadium
- 3. The Hayes
- 4. Cardiff Station

- 5. Callaghan Square6. Brains' Brewery7. Existing NCP Car Park

- A. Office (200,000 sq.ft)
- B. Hotel
- C. Public Corridor (Station Concourse)
- D. Central Square
- E. Hotel with Ground Floor Retail
- F. Residential
- G. Multi-storey Car Park (Approx. 500 spaces)
- H. Station Concourse
- I. Office & Ground Floor Retail
- J. Multi-storey Car Park (Approx. 1000 spaces) with Taxi drop-off and Bus Station below linked to Station Concourse.
- K. Office & Ground Floor Retail
- L. Station Plaza
- M. ICC
- N. Arena (11,000 capacity)
  O. Entrance Foyer to ICC and Arena
- P. College
- Q. Multi-storey Car Park
- R. Exhibition Hall
- S. Pedestrian and Bus Priority Route
- T. Central Park
- U. Car Park
- V. Office