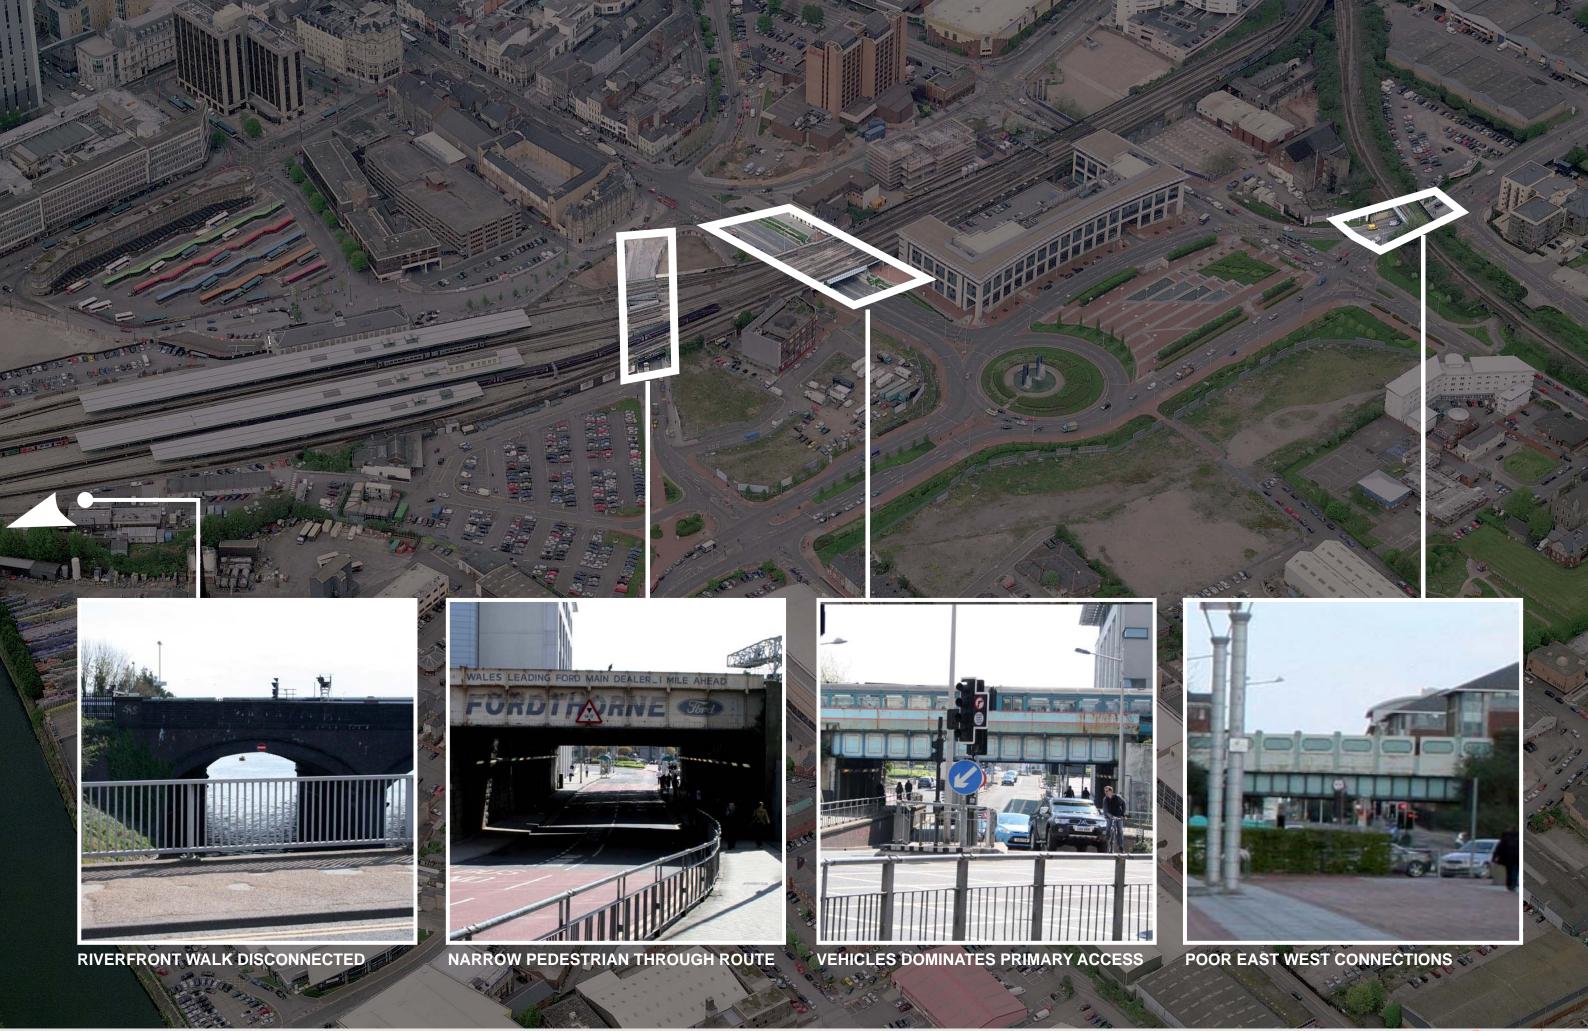

d footbridge (connect through Brains)

e City Squares





#### **ACCESS**

- a Proposed east-west connection to link Bute Town, new City Quarter and adjacent communities
- (b) New road conncetion between Penarth Road and Dumballs Road
- © New road connection between Dumballs and Hemmingway Road







#### **PLACES**

- Reinforce primary North-South green armatures between the City and the Bay
- Link green armatures to create multiplecircuits between open space, destinations and neighbourhoods



(b) Riverfront destination

C District Centre

(d) Local Centre





#### **CYCLING & FERRY**





#### **PUBLIC TRANSPORT**





# MASTERPLAN FRAMEWORK: IN-PROGRESS



































## CARDIFF CENTRAL: PHASE 1







**PHASE 1: STUDY AREA** 



# CARDIFF CENTRAL: ISSUES















**PHASE 1: POTENTIAL DEVELOPMENT PLOTS** 







# CARDIFF CENTRAL: OPTIONS STUDY



# 1 2 A **B D** 7 $oldsymbol{\Theta}$ -G H K 0 M R T

## **SKETCH MASTERPLAN: OPTION 1**

#### **EXISTING**

- St David's Shopping Centre
   Millennium Stadium
- 3. The Hayes
- 4. Cardiff Station

- 5. Callaghan Square6. Brains' Brewery7. Existing NCP Car Park

- A. Office (200,000 sq.ft)
- B. Hotel
- C. Public Corridor (Station Concourse)
- D. Central Square
- E. Hotel with Ground Floor Retail
- F. Residential
- G. Multi-storey Car Park (Approx. 500 spaces)
- H. Station Concourse
- I. Office & Ground Floor Retail
- J. Multi-storey Car Park (Approx. 1000 spaces) with Taxi drop-off and Bus Station below linked to Station Concourse.
- K. Office & Ground Floor Retail
- L. Station Plaza
- M. ICC
- N. A