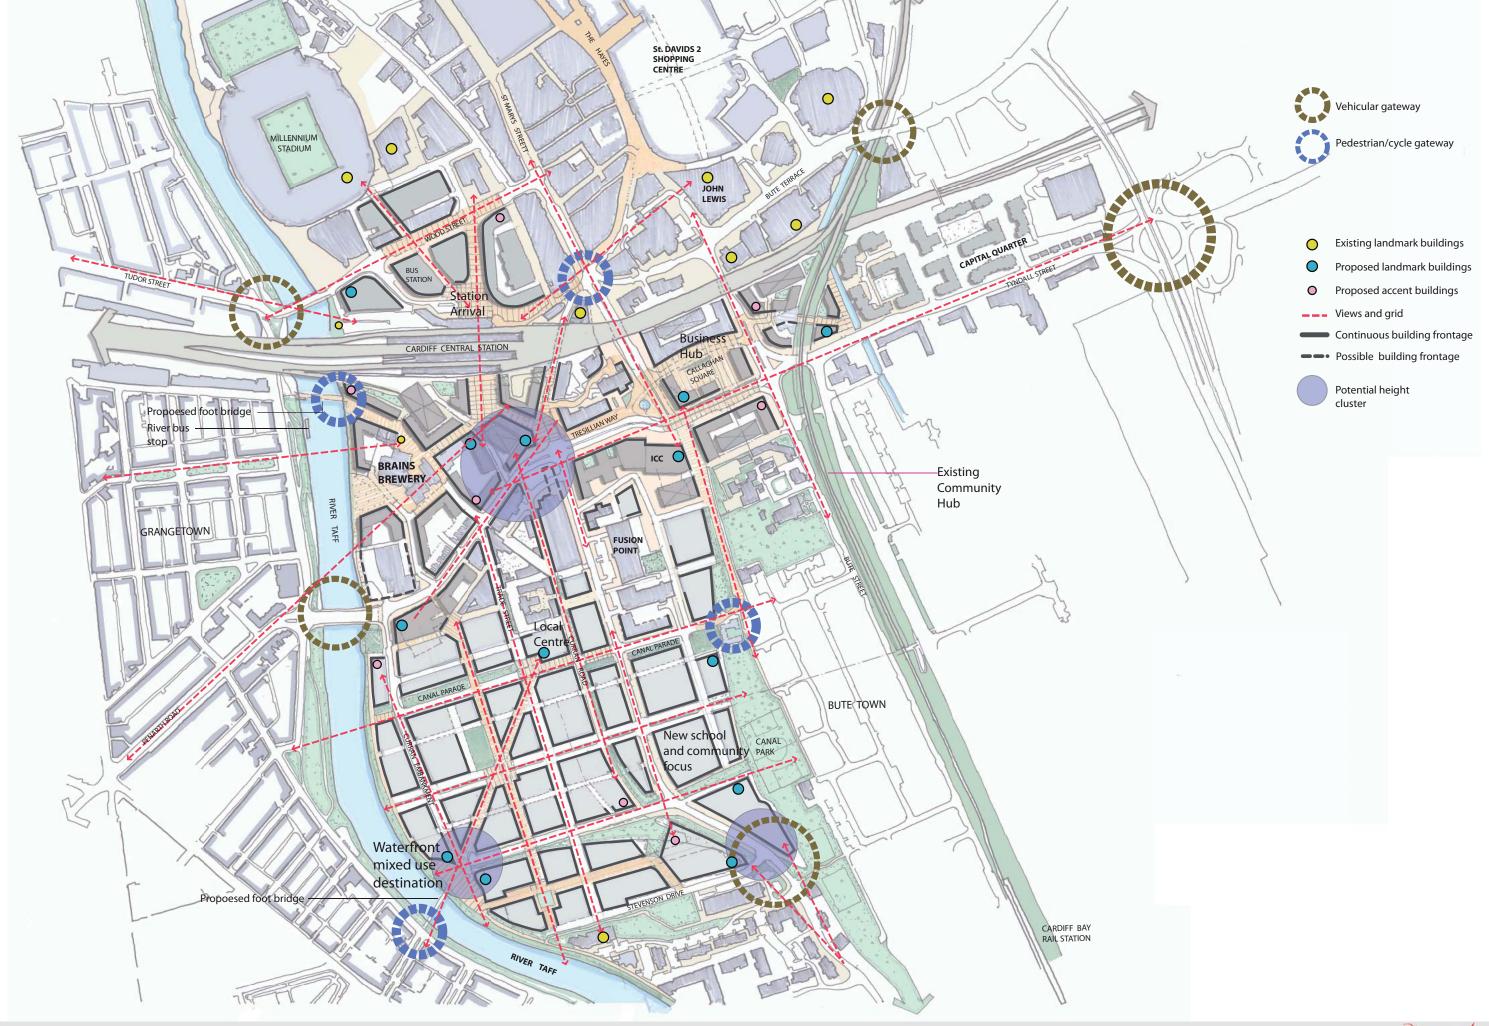

# CARDIFF CENTRAL: CURRENT MASTERPLAN FRAMEWORK DIAGRAMS

Green corridors and key open spaces

Squares and pedestrian priority connections

Primary environmental corridors

Secondary environmental corridors

- Existing landmark
- buildings
  O Proposed landmark buildings
- Proposed accent buildings

Strategic Views and Vistas Continuous building frontage

Potential height

**Primary Active** frontage/ visual permeability

Responsive Park frontage