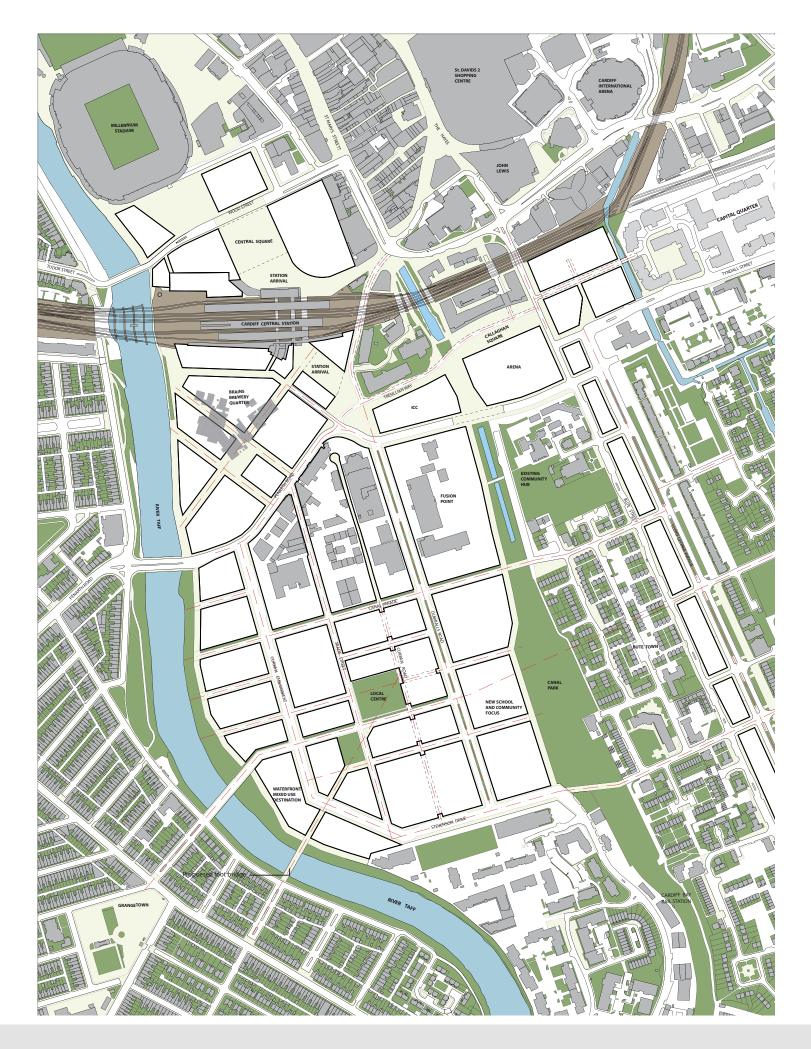

to callaghan Square Network of lanes to reinforce pattern created by warehouses School located west of Canal Park as an intergrator

## **FOCUS ON:**

- 1. establishing new squares and plazas;
- 2. reinforcing urban structure through streets with pedestrian friendly junctions;
- 3. extending the central park to the city centre, including a dedicated pedestrian and cycle corridor;
- 4. creating a world class ICC, Arena and Exhibition Hall to attract investment;
- removing the rail viaduct to improve eastwest connections and identifying sites for new housing;
- 6. connecting and extending the riverwalk;
- 7. creating a new Train Station Concourse with improved links to surrounding districts.

**PHASE 1: IMMEDIATE ISSUES** 



# CARDIFF CENTRAL: CURRENT MASTERPLAN FRAMEWORK DIAGRAMS





























Green corridors and key open spaces

Squares and pedestrian priority connections

Primary environmental corridors

Secondary environmental corridors



























- Existing landmark
- buildings
  O Proposed landmark buildings
- Proposed accent buildings

Strategic Views and Vistas Continuous building frontage

Potential height

**Primary Active** frontage/ visual permeability

Responsive Park frontage







# CARDIFF CENTRAL: PREFERRED OPTIONS





## **SKETCH MASTERPLAN: OPTION A**

#### **EXISTING**

- 1. St David's Shopping Centre
- 2. Millennium Stadium
- 3. The Hayes
- 4. Cardiff Station
- 5. Callaghan Square
- 6. Brains' Brewery

- A. Office (200,000 sq.ft)
- B. Hotel
- C. Integrated Bus Station
- D. Central Square
- E. Hotel with Ground Floor Retai