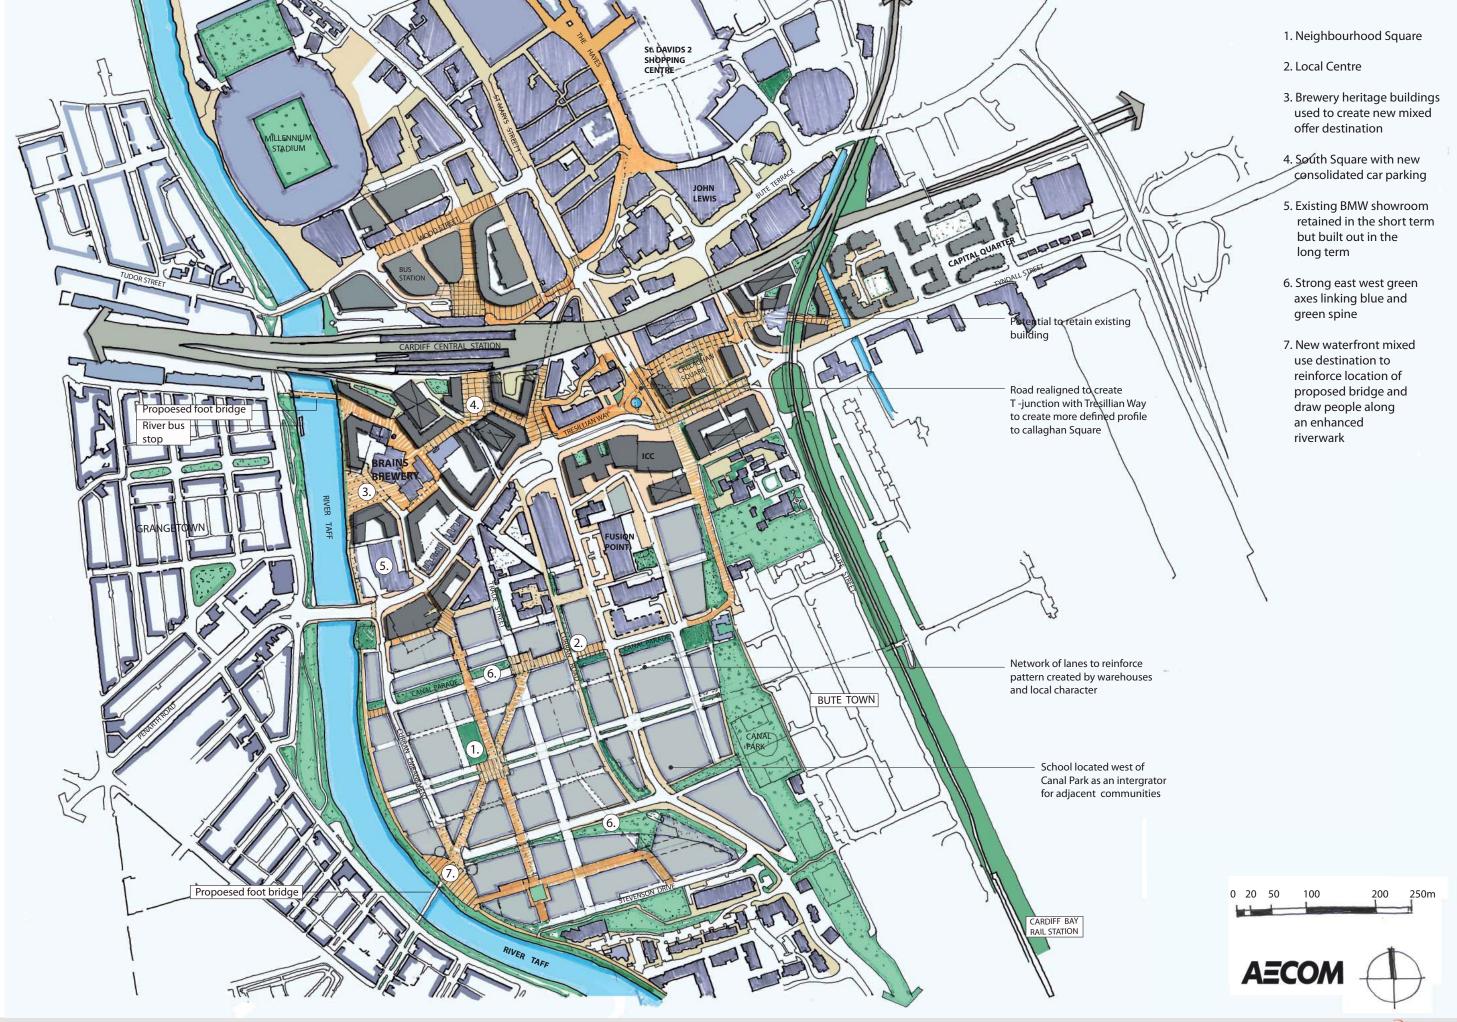

# o retain existing Road realigned to create T -junction with Tresillian Way to create more defined profile to callaghan Square Network of lanes to reinforce pattern created by warehouses School located west of Canal Park as an intergrator

## **FOCUS ON:**

- 1. establishing new squares and plazas;
- 2. reinforcing urban structure through streets with pedestrian friendly junctions;
- 3. extending the central park to the city centre, including a dedicated pedestrian and cycle corridor;
- 4. creating a world class ICC, Arena and Exhibition Hall to attract investment;
- removing the rail viaduct to improve eastwest connections and identifying sites for new housing;
- 6. connecting and extending the riverwalk;
- 7. creating a new Train Station Concourse with improved links to surrounding districts.