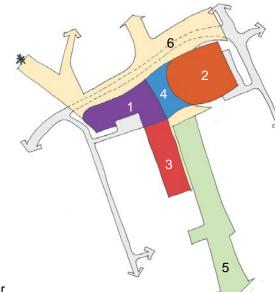

- 1. ICC
- 2. Arena
- 3. Gallery
- 4. Entrance Foyer
- 5. Park
- 6. Callaghan Square