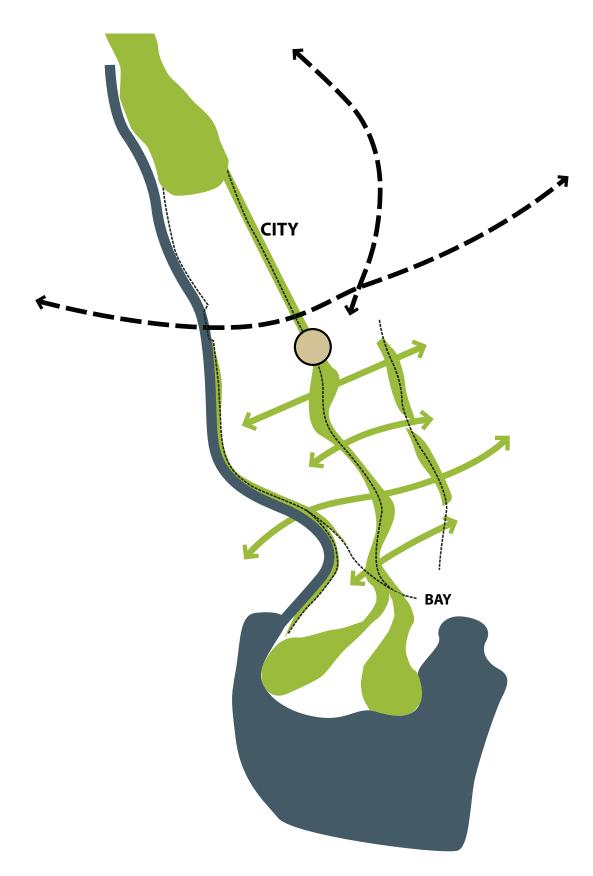

## GREEN LINKS AND PUBLIC SPACE

- Reinforce primary North-South green armatures between the City and the Bay
- Link green armatures to create multiplecircuits between open space, destinations and neighbourhoods

#### **PLACES**

- Reinforce primary North-South green armatures between the City and the Bay
- Link green armatures to create multiplecircuits between open space, destinations and neighbourhoods

(b) Riverfront destination