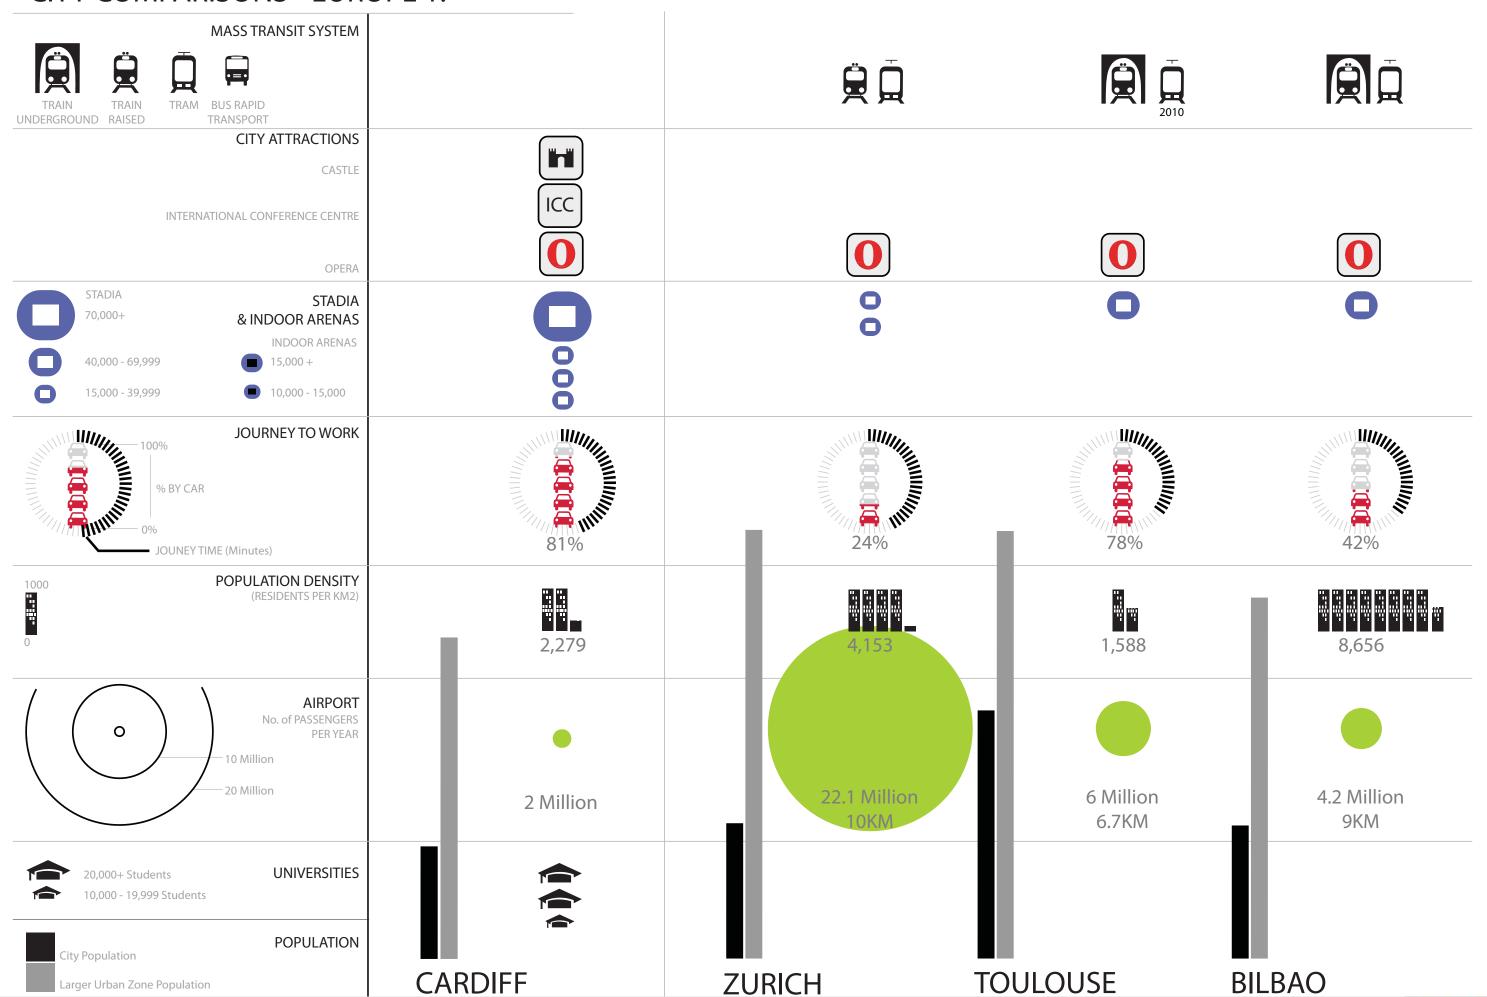

Residential
- G. Multi-storey Car Park with bridge link
- H. Integrated Bus Station
- I. Office & Ground Floor Retail
- J. Glazed canopy structure
- K. Office & Ground Floor Retail
- L. Station Plaza
- M. ICC
- N. Arena (11,000 capacity)
  O. Land bridge with road underpass
  P. Landmark office development
- Q. Multi-storey Car Park
- R. Exhibition Hall
- S. Reinstated canal and enhanced public realm
- T. Central Park
- U. Parkside development
- V. Office (200,000 sq.ft)
- W. Residential Apartments
- X. Shared surface public realm & tram/guided bus stop
- Y. Central Park public transport and/or cycle corridor





# ADDITIONAL STUDIES























# **CITY COMPARISONS**



### CITY COMPARISONS - UK 2.





### CITY COMPARISONS - UK 3.





#### **CITY COMPARISONS - EUROPE 1.**





### CITY COMPARISONS - EUROPE 2.







**EUROPEAN CAPITALS OF CULTURE 1985 - 2013**