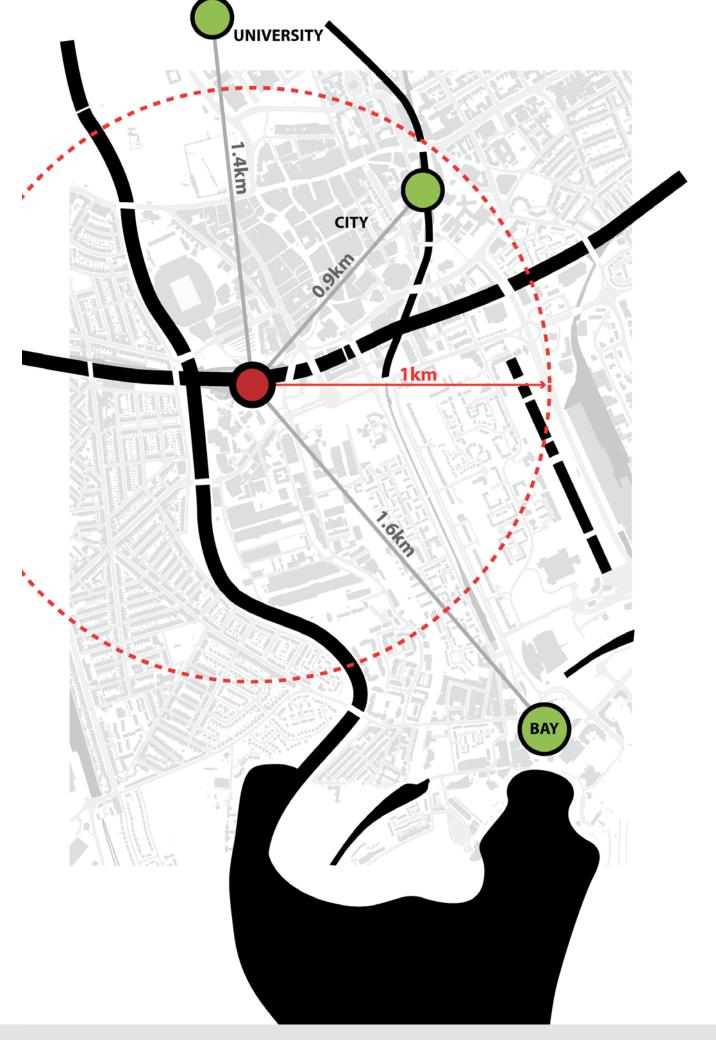

URBAN ENVIRONMENT
- VIRTUOUS CYCLE OF REGENERATION & LAND VALUE





A network of open spaces connecting Park, River and City



Mixed use quarter with a variety of character area, development characteristics and identy





New anchor hub south of railway



Linear Park as organising spine





Stitch green and blue spines together



Preserve historic linear grid pattern with a hierarchy of streets





Reinforce central green and blue spine as linear park and priority pedestrian/cycle connection



Rationalise vehicular movement along Penarth Road and Callaghan Square, to create functional public square and setting for CBD



## MASTERPLAN CONCEPT FRAMEWORK 2009

- City to bay park connection
- East/west commercial spine at heart of city





#### **BARRIERS**





#### **DISTANCES**





## GREEN LINKS AND PUBLIC SPACE

- Reinforce primary North-South green armatures between the City and the Bay
- Link green armatures to create multiplecircuits between open space, destinations and neighbourhoods



(b) Central Linear Park

© Neighbourhood parks

d Proposed footbridge (connect through Brains)

e City Squares





#### **ACCESS**

- a Proposed east-west connection to link Bute Town, new City Quarter and adjacent communities
- (b) New road conncetion between Penarth Road and Dumballs Road
- © New road connection between Dumballs and Hemmingway Road







#### **PLACES**

- Reinforce primary North-South green armatures between the City and the Bay
- Link green armatures to create multiplecircuits between open space, destinations and neighbourhoods



(b) Riverfront destin