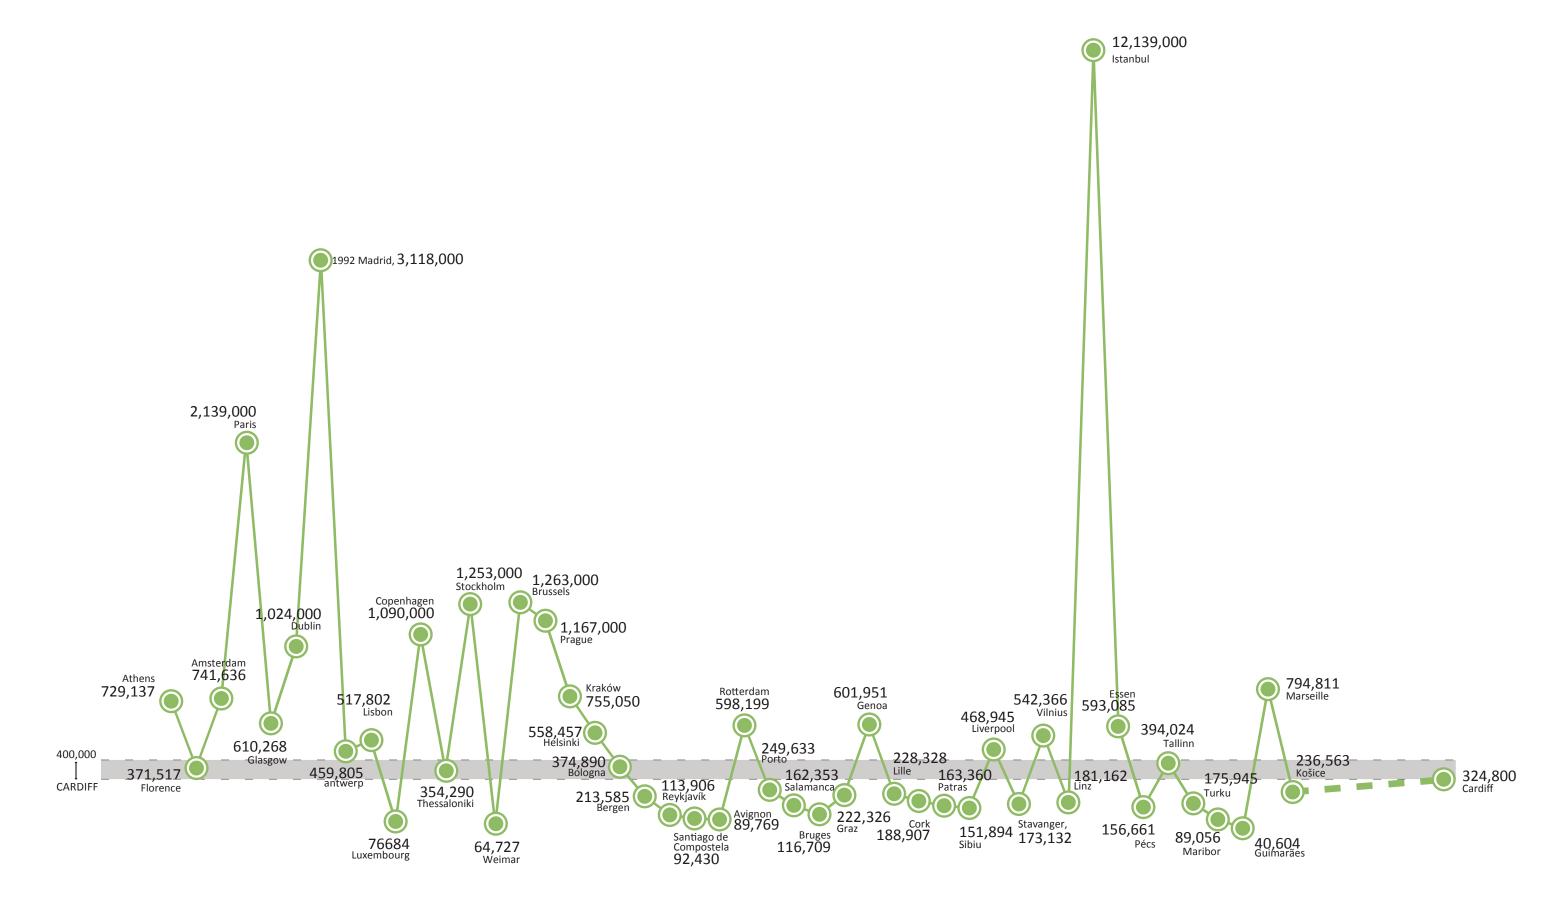

th bridge link
- H. Integrated Bus Station
- I. Office & Ground Floor Retail
- J. Glazed canopy structure
- K. Office & Ground Floor Retail
- L. Station Plaza
- M. ICC
- N. Arena (11,000 capacity)
  O. Land bridge with road underpass
  P. Landmark office development
- Q. Multi-storey Car Park
- R. Exhibition Hall
- S. Reinstated canal and enhanced public realm
- T. Central Park
- U. Parkside development
- V. Office (200,000 sq.ft)
- W. Residential Apartments
- X. Shared surface public realm & tram/guided bus stop
- Y. Central Park public transport and/or cycle corridor





# ADDITIONAL STUDIES























# **CITY COMPARISONS**



### CITY COMPARISONS - UK 2.





### CITY COMPARISONS - UK 3.





#### **CITY COMPARISONS - EUROPE 1.**





### CITY COMPARISONS - EUROPE 2.







**EUROPEAN CAPITALS OF CULTURE 1985 - 2013**