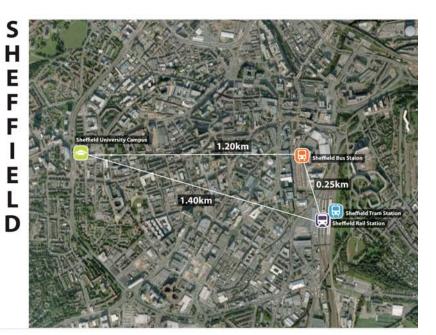

. Office (200,000 sq.ft)
- C. Developemnt platform above station with atrium
- D. Central Square
- E. Hotel with Ground Floor Retail
- F. Residential
- G. Multi-storey Car Park with bridge link
- H. Integrated Bus Station
- I. Office & Ground Floor Retail
- J. Glazed canopy structure
- K. Office & Ground Floor Retail
- L. Station Plaza
- M. ICC
- N. Arena (11,000 capacity)
  O. Land bridge with road underpass
  P. Landmark office development
- Q. Multi-storey Car Park
- R. Exhibition Hall
- S. Reinstated canal and enhanced public realm
- T. Central Park
- U. Parkside development
- V. Office (200,000 sq.ft)
- W. Residential Apartments
- X. Shared surface public realm & tram/guided bus stop
- Y. Central Park public transport and/or cycle corridor





# ADDITIONAL STUDIES























# **CITY COMPARISONS**



### CITY COMPARISONS - UK 2.





### CITY COMPARISONS - UK 3.





#### **CITY COMPARISONS - EUROPE 1.**





### CITY COMPARISONS - EUROPE 2.







**EUROPEAN CAPITALS OF CULTURE 1985 - 2013**