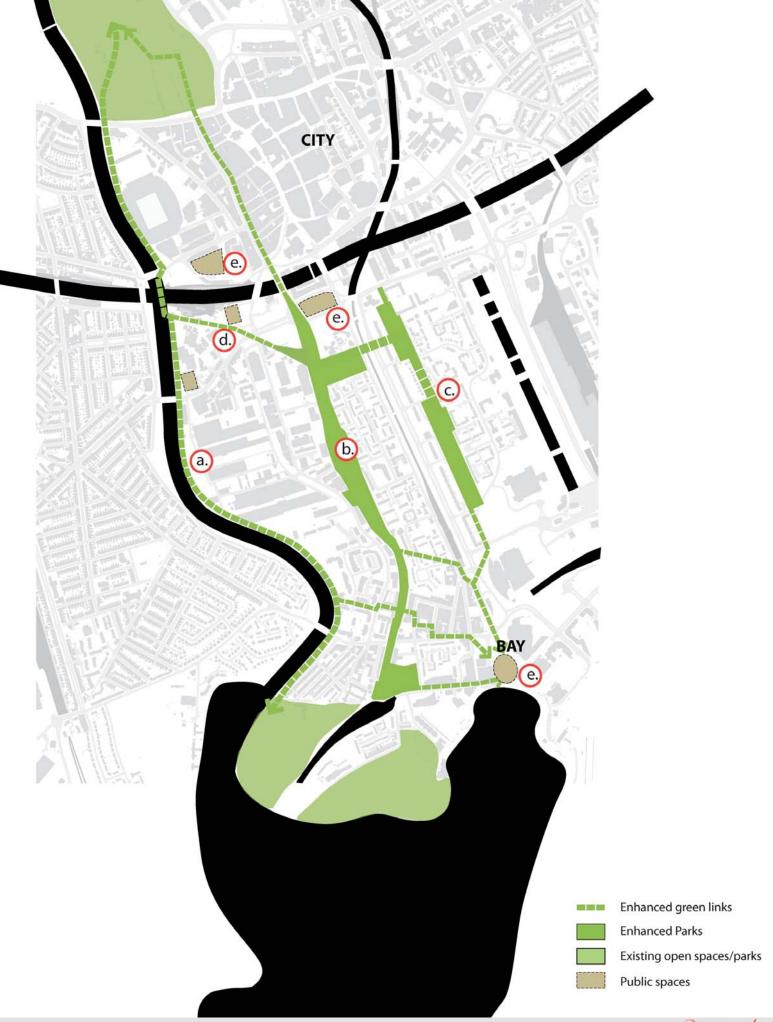

## GREEN LINKS AND PUBLIC SPACE

- Reinforce primary North-South green armatures between the City and the Bay
- Link green armatures to create multiplecircuits between open space, destinations and neighbourhoods

(b) Central Linear Park

© Neighbourhood parks

d Proposed footbridge (connect through Brains)

e City Squares