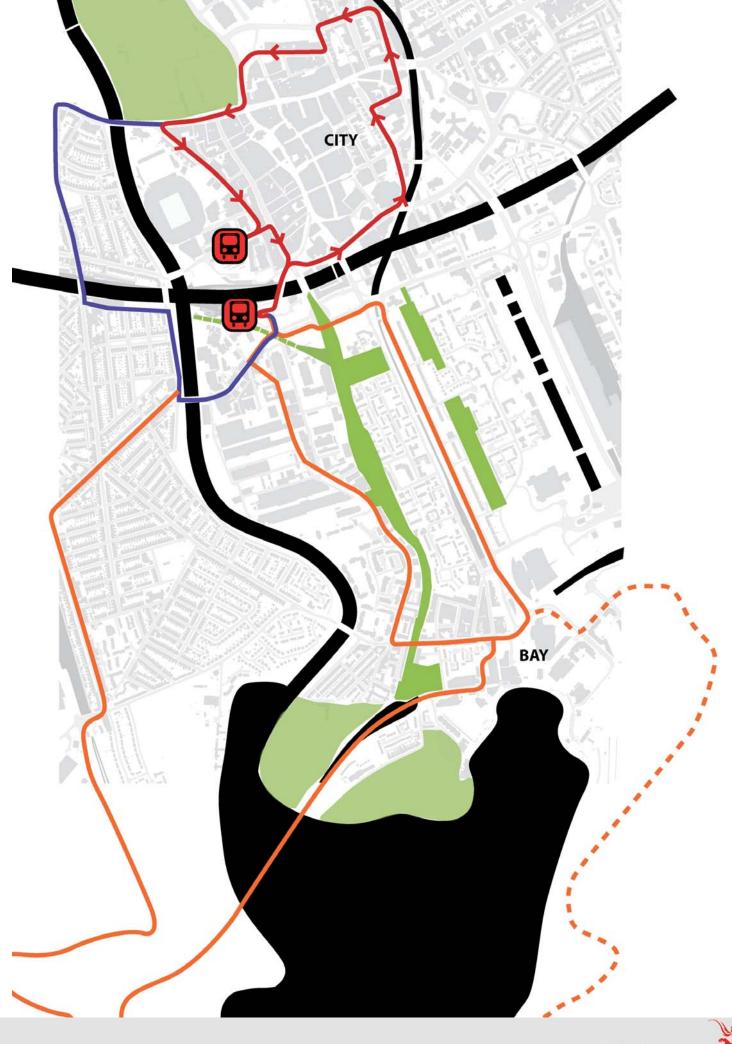

#### **PUBLIC TRANSPORT**

## GREEN LINKS AND PUBLIC SPACE

- Reinforce primary North-South green armatures between the City and the Bay
- Link green armatures to create multiplecircuits between open space, destinations and neighbourhoods

#### **PLACES**

- Reinforce primary North-South green armatures between the City and the Bay
- Link green armatures to create multiplecircuits between open space, destinations and neighbourhoods

(b) Riverfront destination