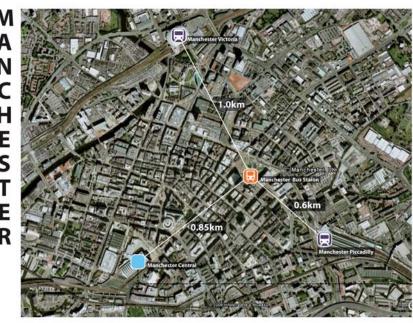

A. Office (200,000 sq.ft)
- C. Developemnt platform above station with atrium
- D. Central Square
- E. Hotel with Ground Floor Retail
- F. Residential
- G. Multi-storey Car Park with bridge link
- H. Integrated Bus Station
- I. Office & Ground Floor Retail
- J. Glazed canopy structure
- K. Office & Ground Floor Retail
- L. Station Plaza
- M. ICC
- N. Arena (11,000 capacity)
  O. Land bridge with road underpass
  P. Landmark office development
- Q. Multi-storey Car Park
- R. Exhibition Hall
- S. Reinstated canal and enhanced public realm
- T. Central Park
- U. Parkside development
- V. Office (200,000 sq.ft)
- W. Residential Apartments
- X. Shared surface public realm & tram/guided bus stop
- Y. Central Park public transport and/or cycle corridor





# ADDITIONAL STUDIES























# **CITY COMPARISONS**



### CITY COMPARISONS - UK 2.





### CITY COMPARISONS - UK 3.





#### **CITY COMPARISONS - EUROPE 1.**





### CITY COMPARISONS - EUROPE 2.







**EUROPEAN CAPITALS OF CULTURE 1985 - 2013**