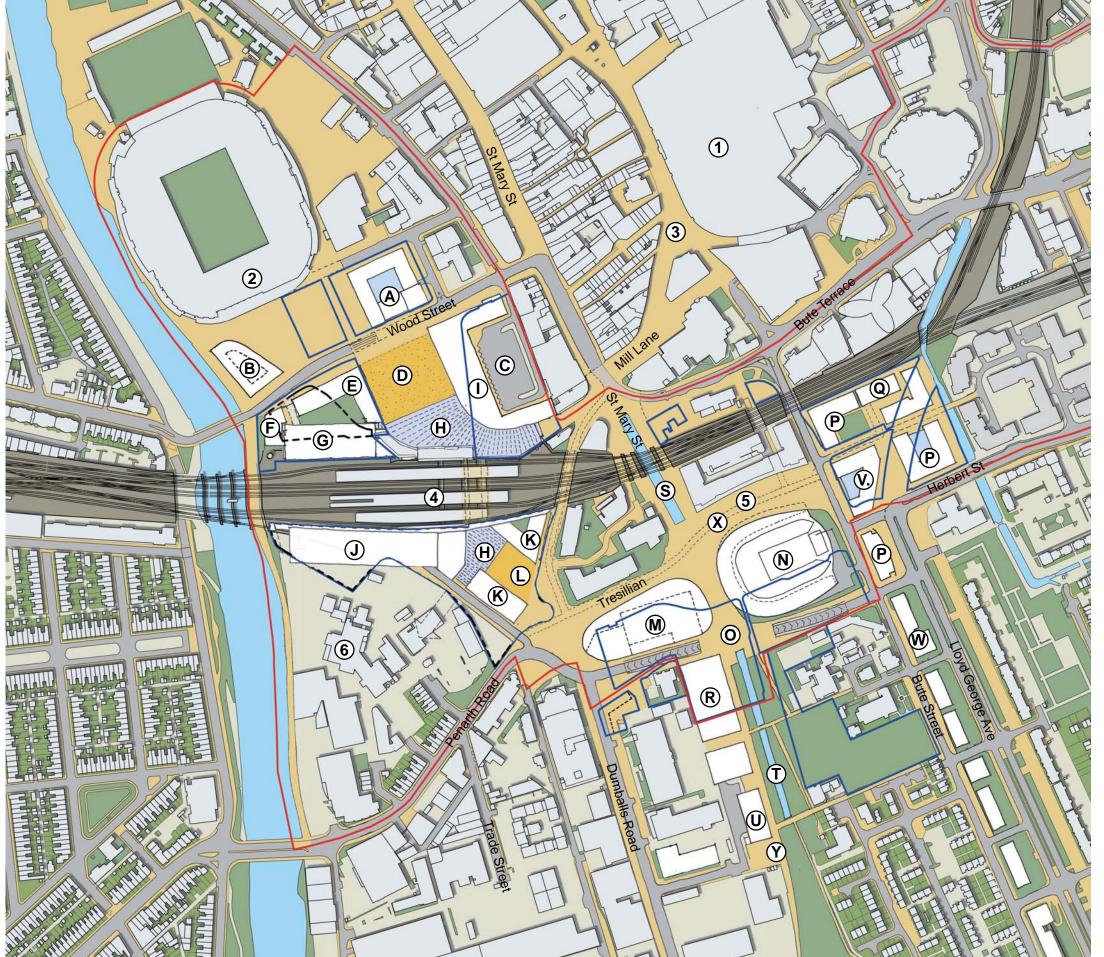

#### **EXISTING**

- 1. St David's Shopping Centre
- 2. Millennium Stadium
- 3. The Hayes
- 4. Cardiff Station
- 5. Callaghan Square
- 6. Brains' Brewery

- A. Office (200,000 sq.ft)
- B. Hotel
- C. Integrated Bus Station
- D. Central Square
- E. Hotel with Ground Floor Retail
- F. Residential
- G. Multi-storey Car Park (Approx. 500 spaces)
- H. Station Concourse
- I. Office & Ground Floor Retail
- J. Multi-storey Car Park (Approx. 1000 spaces) with Taxi dropoff linked to Station Concourse.
- K. Office & Ground Floor Retail
- L. Station Plaza
- M. ICC
- N. Arena (11,000 capacity, 8,000 seats)
  O. Land bridge with road underpass
  P. Landmark office development
- Q. Multi-storey Car Park
- R. Exhibition Hall
- S. Reinstated canal and enhanced public realm
- T. Central Park
- U. Parkside development
- V. Office (200,000 sq.ft)
- W. Residential Apartments
- X. Shared surface public realm & tram/guided bus stop
- Y. Central Park public transport and/or cycle corridor

## **SKETCH MASTERPLAN: OPTION B**

#### **EXISTING**

- 1. St David's Shopping Centre
- 2. Millennium Stadium
- 3. The Hayes
- 4. Cardiff Station
- 5. Callaghan Square
- 6. Brains' Brewery
- 7. Existing NCP Car Park

- A. Office (200,000 sq.ft)
- C. Developemnt platform above station with atrium
- D. Central Square
- E. Hotel with Ground Floor Retail
- F. Residential
- G. Multi-storey Car Park with bridge link
- H. Integrated Bus Station
- I. Office & Ground Floor Retail
- J. Glazed canopy structure
- K. Office & Ground Floor Retail
- L. Station Plaza
- M. ICC
- N. Arena (11,000 capacity)
  O. Land bridge with road underpass
  P. Landmark office development
- Q. Multi-storey Car Park
- R. Exhibition Hall
- S. Reinstated canal and enhanced public realm
- T. Central Park
- U. Parkside development
- V. Office (200,000 sq.ft)
- W. Residential Apartments
- X. Shared surface public realm & tram/guided bus stop
- Y. Central Park public transport and/or cycle corridor