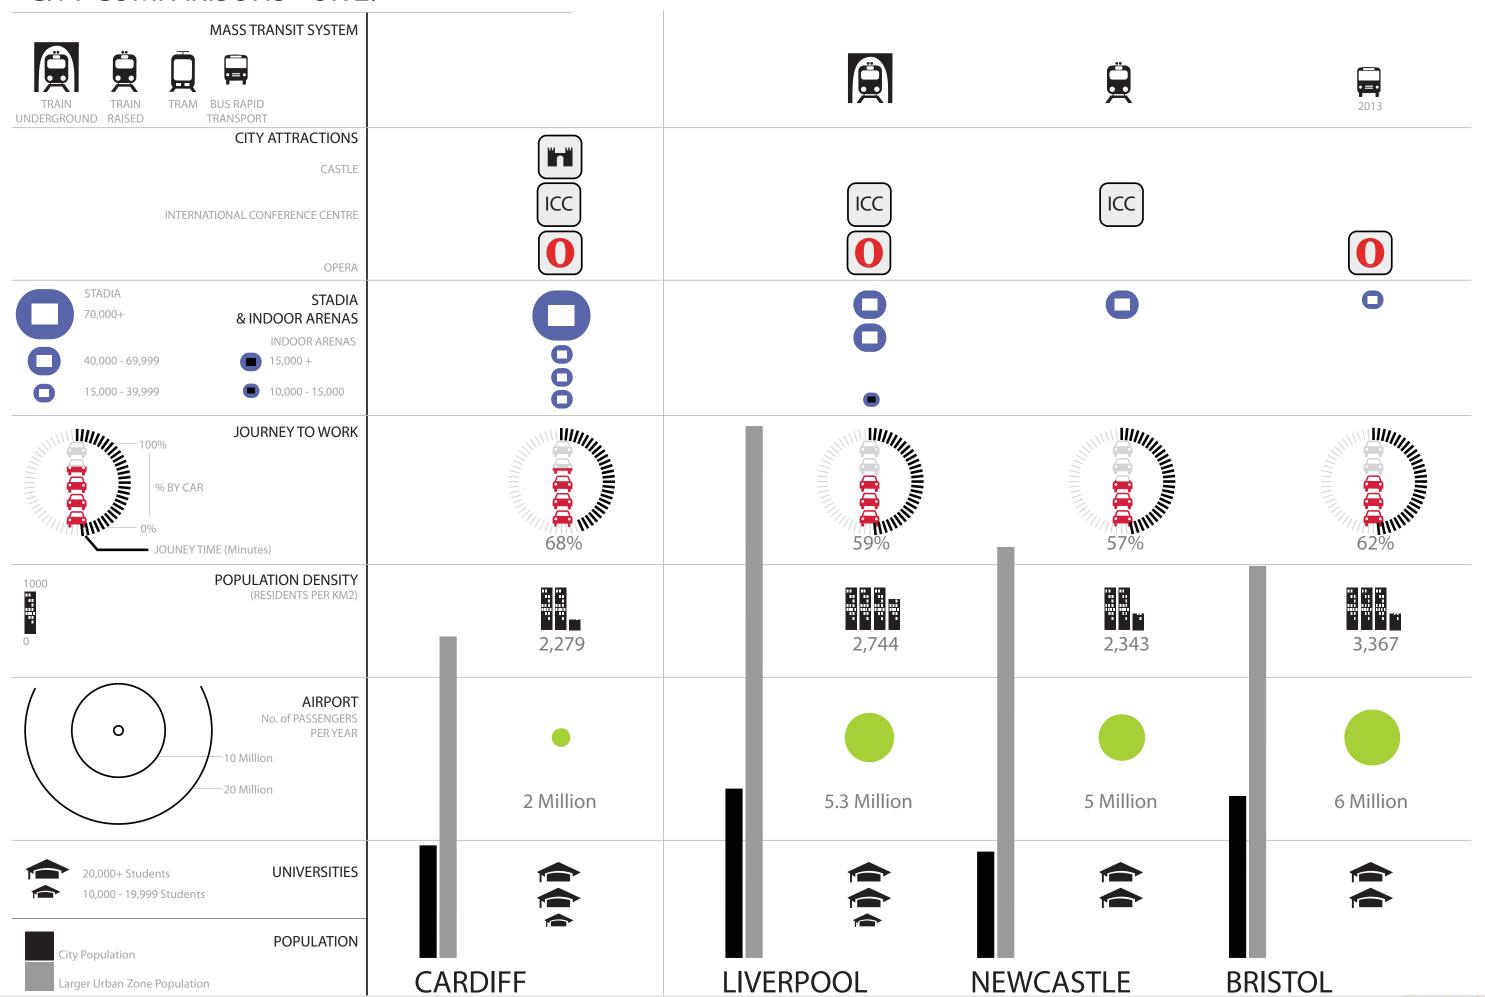

tion with atrium
- D. Central Square
- E. Hotel with Ground Floor Retail
- F. Residential
- G. Multi-storey Car Park with bridge link
- H. Integrated Bus Station
- I. Office & Ground Floor Retail
- J. Glazed canopy structure
- K. Office & Ground Floor Retail
- L. Station Plaza
- M. ICC
- N. Arena (11,000 capacity)
  O. Land bridge with road underpass
  P. Landmark office development
- Q. Multi-storey Car Park
- R. Exhibition Hall
- S. Reinstated canal and enhanced public realm
- T. Central Park
- U. Parkside development
- V. Office (200,000 sq.ft)
- W. Residential Apartments
- X. Shared surface public realm & tram/guided bus stop
- Y. Central Park public transport and/or cycle corridor





# ADDITIONAL STUDIES























# **CITY COMPARISONS**



### CITY COMPARISONS - UK 2.





### CITY COMPARISONS - UK 3.





#### **CITY COMPARISONS - EUROPE 1.**





### CITY COMPARISONS - EUROPE 2.







**EUROPEAN CAPITALS OF CULTURE 1985 - 2013**