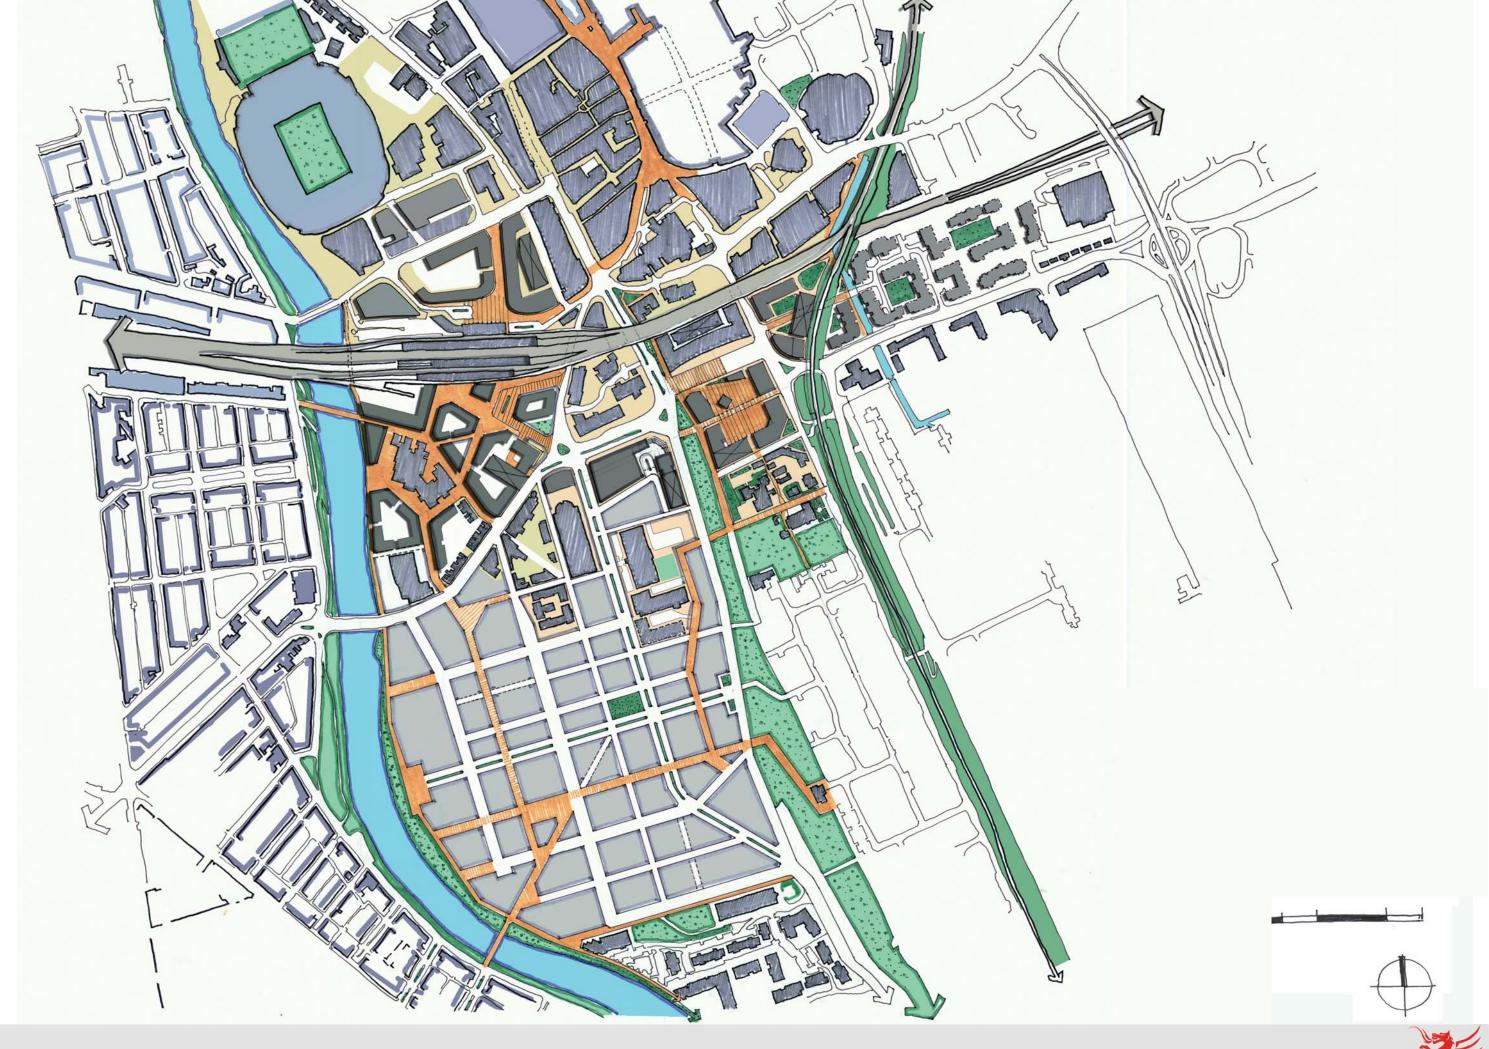

ircuits between open space, destinations and neighbourhoods



(b) Central Linear Park

© Neighbourhood parks

d Proposed footbridge (connect through Brains)

e City Squares





#### **ACCESS**

- a Proposed east-west connection to link Bute Town, new City Quarter and adjacent communities
- (b) New road conncetion between Penarth Road and Dumballs Road
- © New road connection between Dumballs and Hemmingway Road







#### **PLACES**

- Reinforce primary North-South green armatures between the City and the Bay
- Link green armatures to create multiplecircuits between open space, destinations and neighbourhoods



(b) Riverfront destination

C District Centre

(d) Local Centre





#### **CYCLING & FERRY**





#### **PUBLIC TRANSPORT**





# MASTERPLAN FRAMEWORK: IN-PROGRESS



































## CARDIFF CENTRAL: PHASE 1







**PHASE 1: STUDY AREA** 



# CARDIFF CENTRAL: ISSUES















**PHASE 1: POTENTIAL DEVELOPMENT PLOTS** 







# CARDIFF CENTRAL: OPTIONS STUDY



# 1 2 A **B D** 7 $oldsymbol{\Theta}$ -G H K 0 M R T

## **SKETCH MASTERPLAN: OPTION 1**

#### **EXISTING**

- St David's Shopping Centre
   Millennium Stadium
- 3. The Hayes
- 4. Cardiff Station

- 5. Callaghan Square6. Brains' Brewery7. Existing NCP Car Park

- A. Office (200,000 sq.ft)
- B. Hotel
- C. Public Corridor (Station Concourse)
- D. Central Square
- E. Hotel with Ground Floor Retail
- F. Residential
- G. Multi-storey Car Park (Approx. 500 spaces)
- H. Station Concourse
- I. Office & Ground Floor Retail
- J. Multi-storey Car Park (Approx. 1000 spaces) with Taxi drop-off