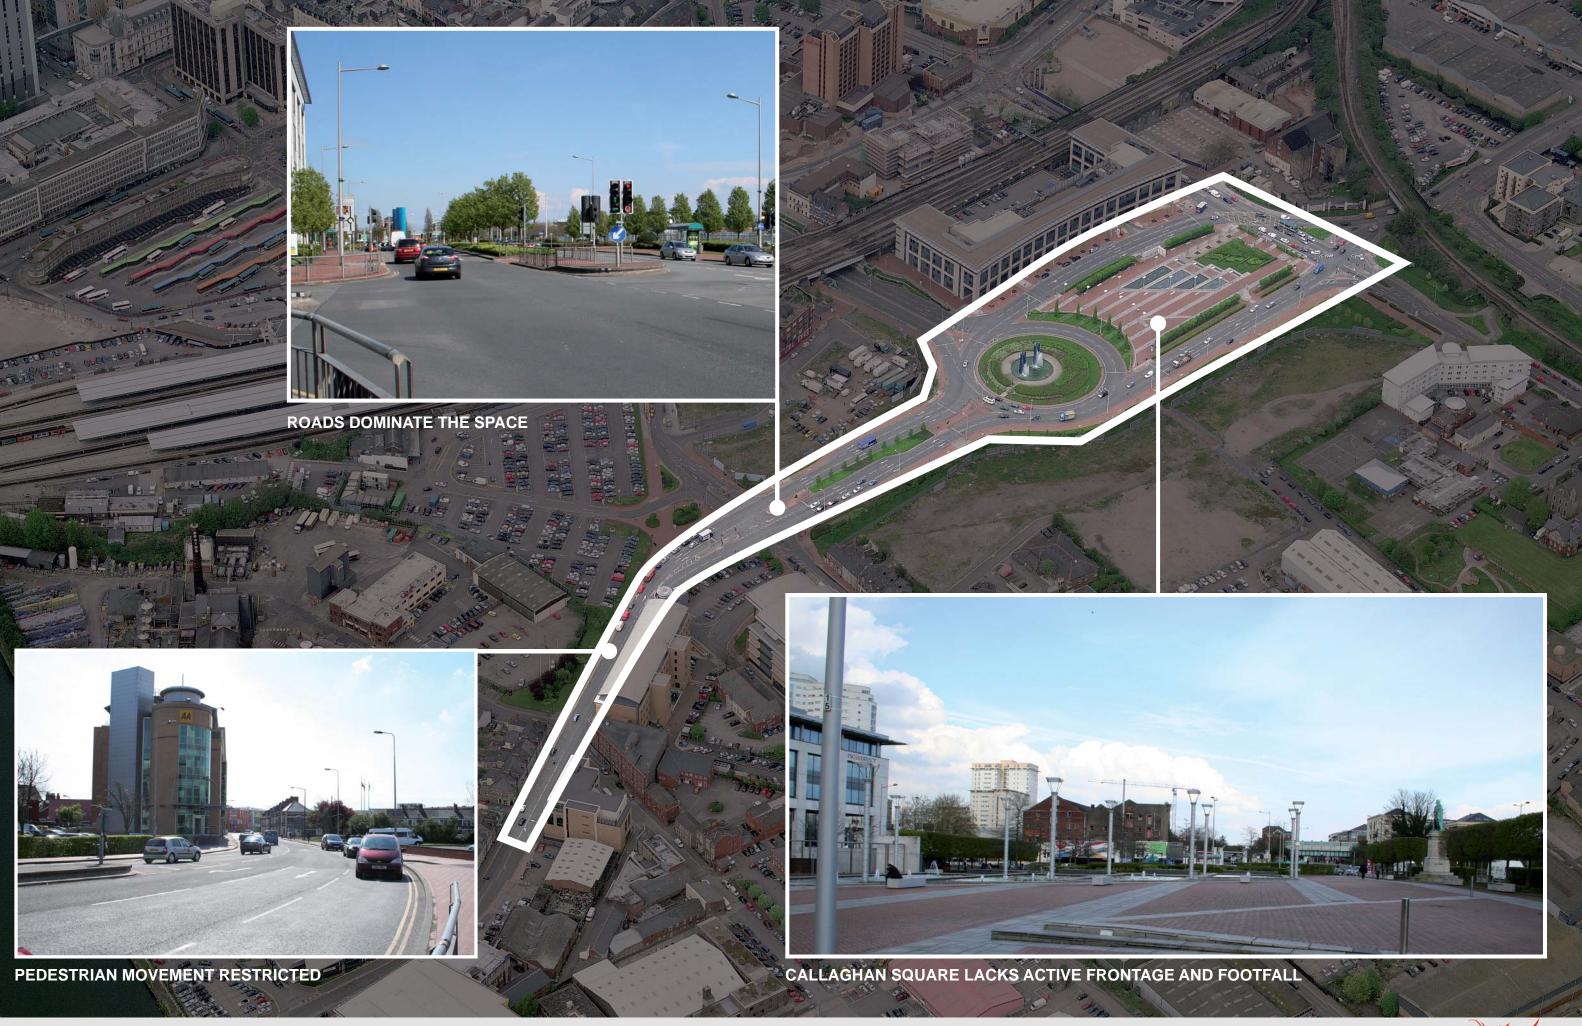

footbridge (connect through Brains)

e City Squares





#### **ACCESS**

- a Proposed east-west connection to link Bute Town, new City Quarter and adjacent communities
- (b) New road conncetion between Penarth Road and Dumballs Road
- © New road connection between Dumballs and Hemmingway Road







#### **PLACES**

- Reinforce primary North-South green armatures between the City and the Bay
- Link green armatures to create multiplecircuits between open space, destinations and neighbourhoods



(b) Riverfront destination

C District Centre

(d) Local Centre





#### **CYCLING & FERRY**





#### **PUBLIC TRANSPORT**





# MASTERPLAN FRAMEWORK: IN-PROGRESS



































## CARDIFF CENTRAL: PHASE 1







**PHASE 1: STUDY AREA** 



# CARDIFF CENTRAL: ISSUES















**PHASE 1: POTENTIAL DEVELOPMENT PLOTS** 







# CARDIFF CENTRAL: OPTIONS STUDY



# 1 2 A **B D** 7 $oldsymbol{\Theta}$ -G H K 0 M R T

## **SKETCH MASTERPLAN: OPTION 1**

#### **EXISTING**

- St David's Shopping Centre
   Millennium Stadium
- 3. The Hayes
- 4. Cardiff Station

- 5. Callaghan Square6. Brains' Brewery7. Existing NCP Car Park

- A. Office (200,000 sq.ft)
- B. Hotel
- C. Public Corridor (Station Concourse)
- D. Central Square
- E. Hotel with Ground Floor Retail
- F. Residential
- G. Multi-storey Car Park (Approx. 500 spaces)
- H. Station Concourse
- I. Office & Ground Floor Retail
- J. Multi-storey Car Park (Approx. 1000 spaces) with Taxi drop-off and Bus Station below linked to Station Concourse.
- K. Office & Ground Floor Retail
- L. Station Plaza
- M. ICC
- N. Are