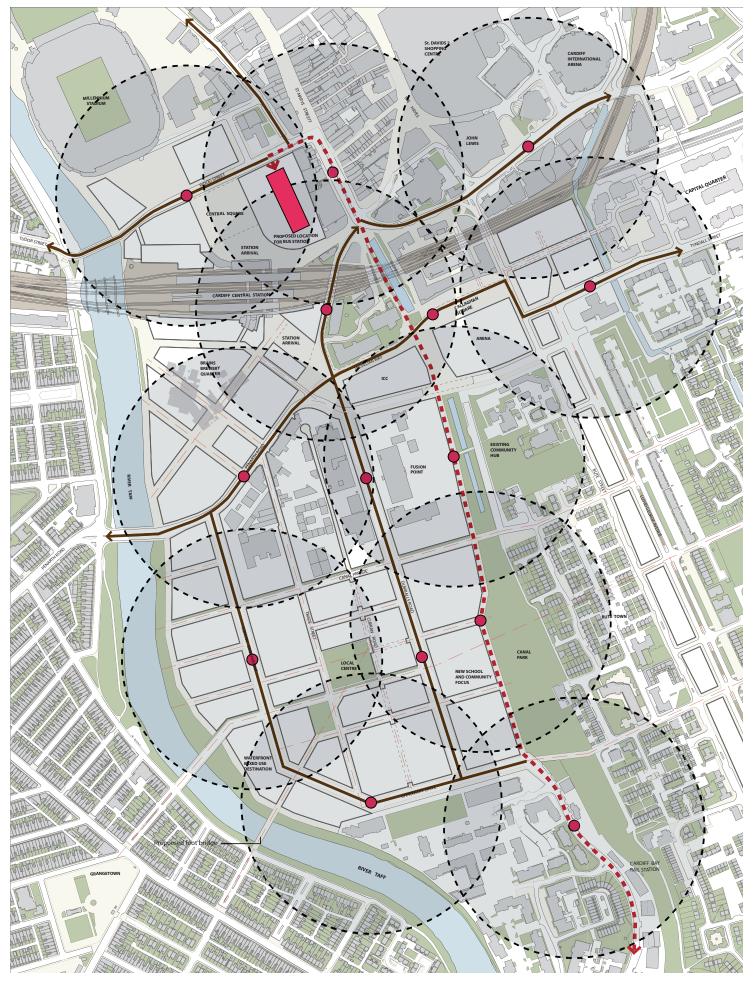

# CARDIFF CENTRAL: CURRENT MASTERPLAN FRAMEWORK DIAGRAMS

Green corridors and key open spaces

Squares and pedestrian priority connections

Primary environmental corridors

Secondary environmental corridors

- Existing landmark
- buildings
  O Proposed landmark buildings
- Proposed accent buildings

Strategic Views and Vistas Continuous building frontage

Potential height

**Primary Active** frontage/ visual permeability

Responsive Park frontage