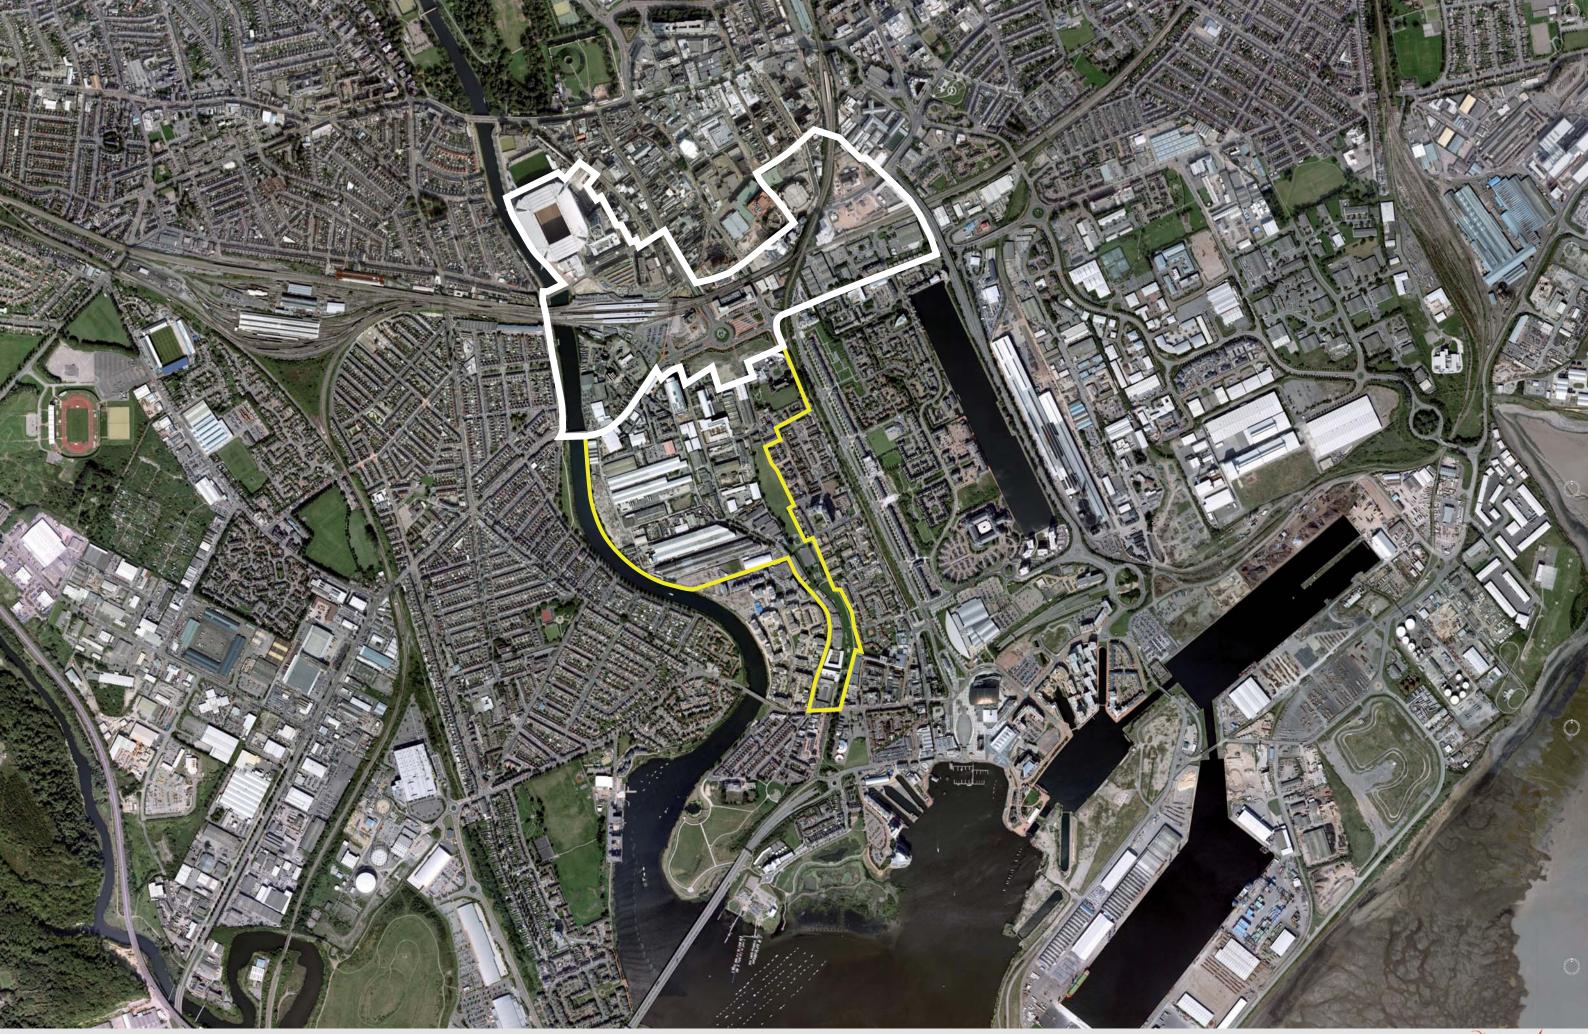

oods



(b) Central Linear Park

© Neighbourhood parks

d Proposed footbridge (connect through Brains)

e City Squares





#### **ACCESS**

- a Proposed east-west connection to link Bute Town, new City Quarter and adjacent communities
- (b) New road conncetion between Penarth Road and Dumballs Road
- © New road connection between Dumballs and Hemmingway Road







#### **PLACES**

- Reinforce primary North-South green armatures between the City and the Bay
- Link green armatures to create multiplecircuits between open space, destinations and neighbourhoods



(b) Riverfront destination

C District Centre

(d) Local Centre





#### **CYCLING & FERRY**





#### **PUBLIC TRANSPORT**





# MASTERPLAN FRAMEWORK: IN-PROGRESS



































## CARDIFF CENTRAL: PHASE 1







**PHASE 1: STUDY AREA** 



# CARDIFF CENTRAL: ISSUES















**PHASE 1: POTENTIAL DEVELOPMENT PLOTS** 







# CARDIFF CENTRAL: OPTIONS STUDY



# 1 2 A **B D** 7 $oldsymbol{\Theta}$ -G H K 0 M R T

## **SKETCH MASTERPLAN: OPTION 1**

#### **EXISTING**

- St David's Shopping Centre
   Millennium Stadium
- 3. The Hayes
- 4. Cardiff Station

- 5. Callaghan Square6. Brains' Brewery7. Existing NCP Car Park

- A. Office (200,000 sq.ft)
- B. Hotel
- C. Public Corridor (Station Concourse)
- D. Central Square
- E. Hotel with Ground Floor Retail
- F. Residential
- G. Multi-storey Car Park (Approx. 500 spaces)
- H. Station Concourse
- I. Office & Ground Floor Retail
- J. Multi-storey Car Park (Approx. 1000 spaces) with Taxi drop-off and Bus Station below linked to Station Concourse.
- K