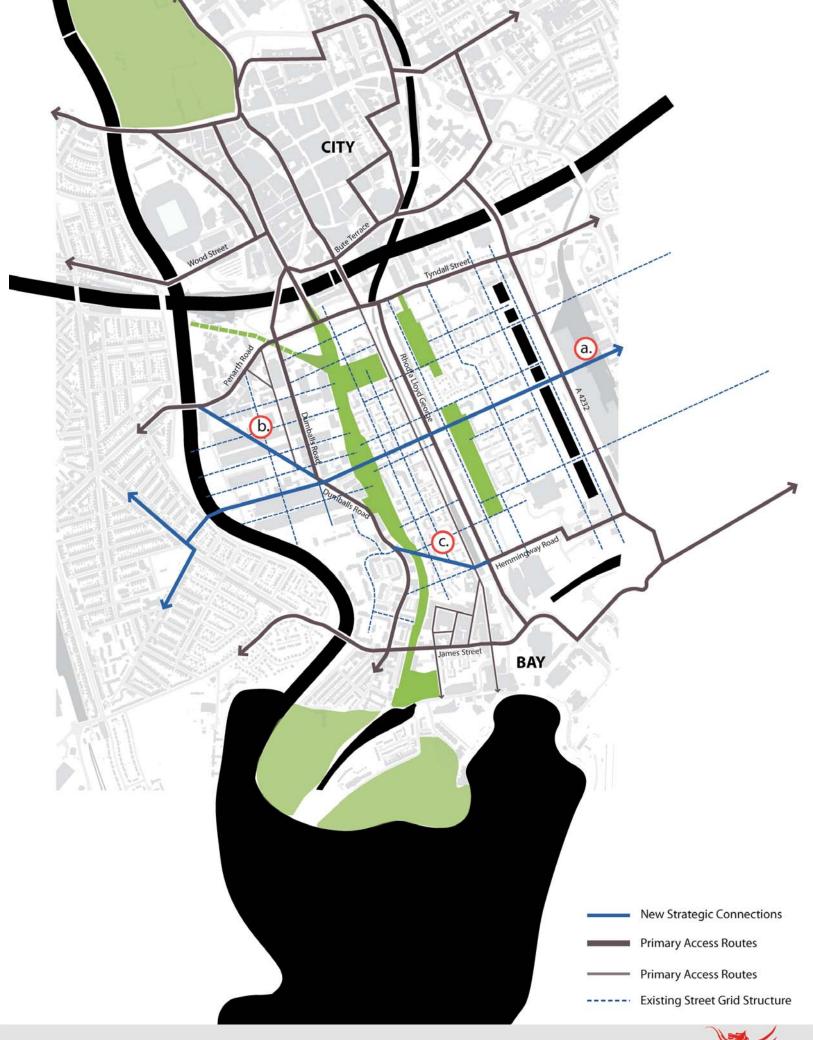

#### **ACCESS**

- a Proposed east-west connection to link Bute Town, new City Quarter and adjacent communities
- (b) New road conncetion between Penarth Road and Dumballs Road
- © New road connection between Dumballs and Hemmingway Road