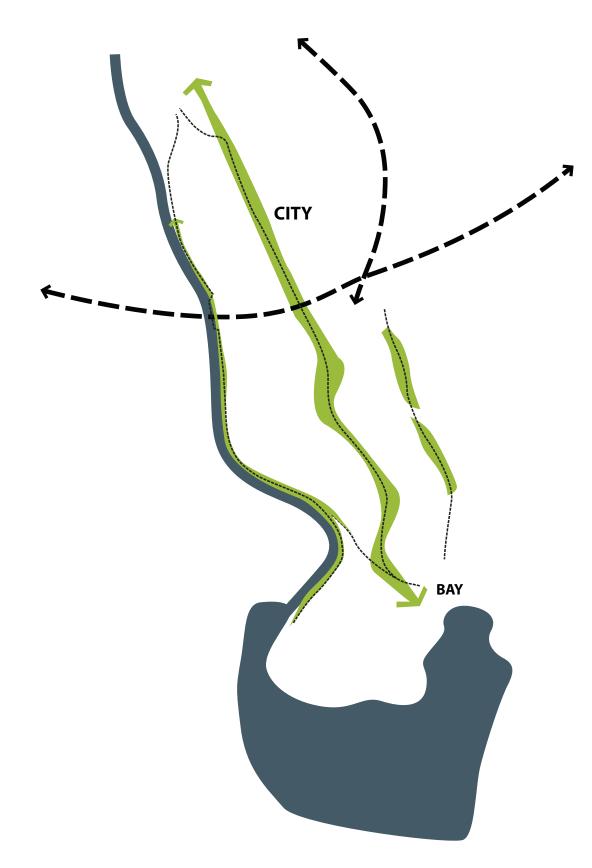

#### **BARRIERS**

#### **DISTANCES**

## GREEN LINKS AND PUBLIC SPACE

- Reinforce primary North-South green armatures between the City and the Bay
- Link green armatures to create multiplecircuits between open space, destinations and neighbourhoods

#### **PLACES**

- Reinforce primary North-South green armatures between the City and the Bay
- Link green armatures to create multiplecircuits between open space, destinations and neighbourhoods

(b) Riverfront destination