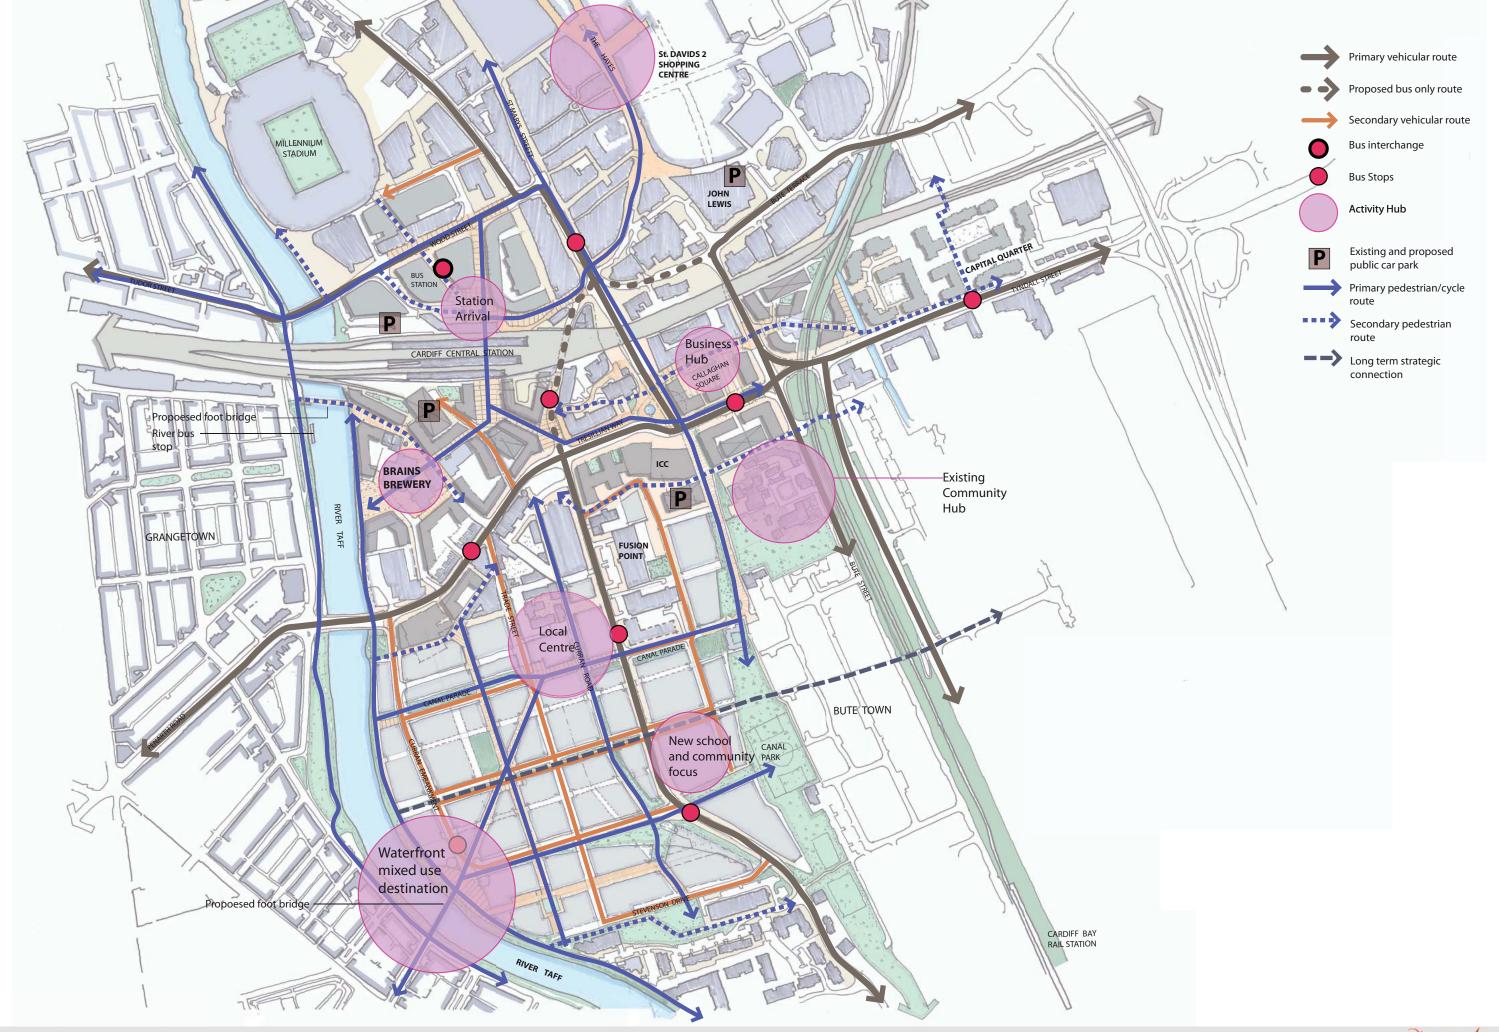

## GREEN LINKS AND PUBLIC SPACE

- Reinforce primary North-South green armatures between the City and the Bay
- Link green armatures to create multiplecircuits between open space, destinations and neighbourhoods

(b) Central Linear Park

© Neighbourhood parks

d Proposed footbridge (connect through Brains)

e City Squares

#### **ACCESS**

- a Proposed east-west connection to link Bute Town, new City Quarter and adjacent communities
- (b) New road conncetion between Penarth Road and Dumballs Road
- © New road connection between Dumballs and Hemmingway Road

#### **PLACES**

- Reinforce primary North-South green armatures between the City and the Bay
- Link green armatures to create multiplecircuits between open space, destinations and neighbourhoods

(b) Riverfront destination

C District Centre

(d) Local Centre

#### **CYCLING & FERRY**

#### **PUBLIC TRANSPORT**