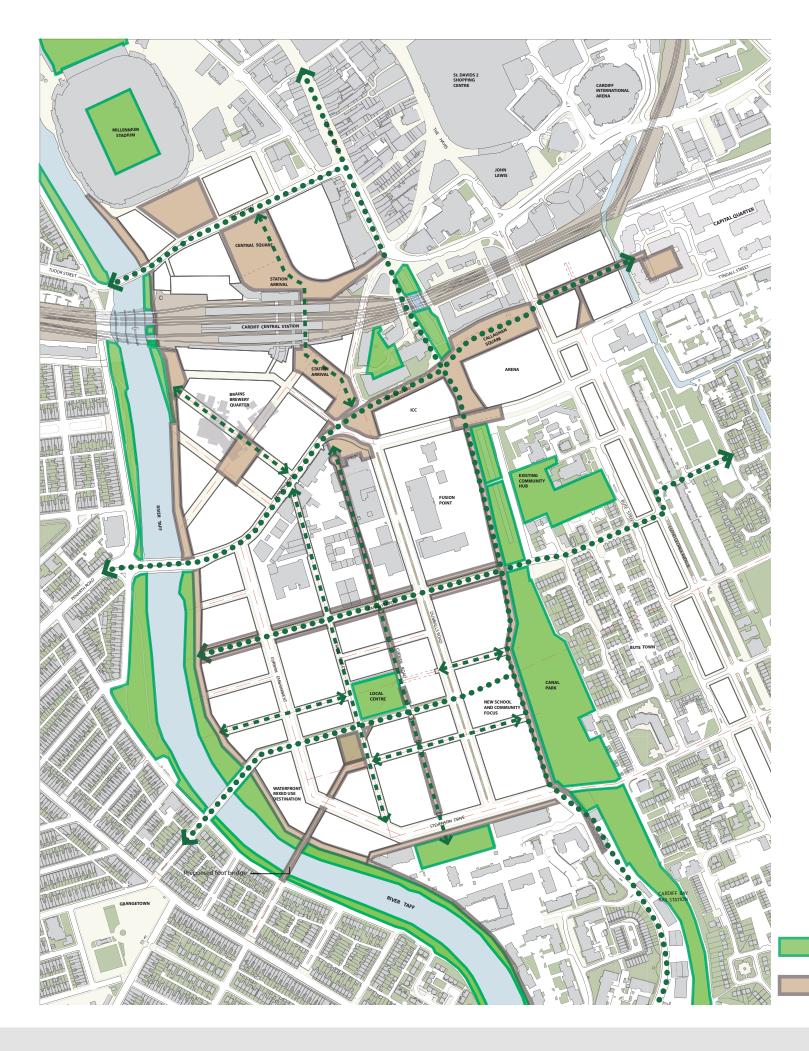

e Network of lanes to reinforce pattern created by warehouses School located west of Canal Park as an intergrator

## **FOCUS ON:**

- 1. establishing new squares and plazas;
- 2. reinforcing urban structure through streets with pedestrian friendly junctions;
- 3. extending the central park to the city centre, including a dedicated pedestrian and cycle corridor;
- 4. creating a world class ICC, Arena and Exhibition Hall to attract investment;
- removing the rail viaduct to improve eastwest connections and identifying sites for new housing;
- 6. connecting and extending the riverwalk;
- 7. creating a new Train Station Concourse with improved links to surrounding districts.

**PHASE 1: IMMEDIATE ISSUES** 



# CARDIFF CENTRAL: CURRENT MASTERPLAN FRAMEWORK DIAGRAMS





























Green corridors and key open spaces

Squares and pedestrian priority connections

Primary environmental corridors

Secondary environmental corridors



























- Existing landmark
- buildings
  O Proposed landmark buildings
- Proposed accent buildings

Strategic Views and Vistas Continuous building frontage

Potential height

**Primary Active** frontage/ visual permeability

Responsive Park frontage







# CARDIFF CENTRAL: PREFERRED OPTIONS





## **SKETCH MASTERPLAN: OPTION A**

#### **EXISTING**

- 1. St David's Shopping Centre
- 2. Millennium Stadium
- 3. The Hayes
- 4. Cardiff Station
- 5. Callaghan Square
- 6. Brains' Brewery

- A. Office (200,000 sq.ft)
- B. Hotel
- C. Integrated Bus Station
- D. Central Square
- E. Hotel with Ground Floor Retail
- F. Residential