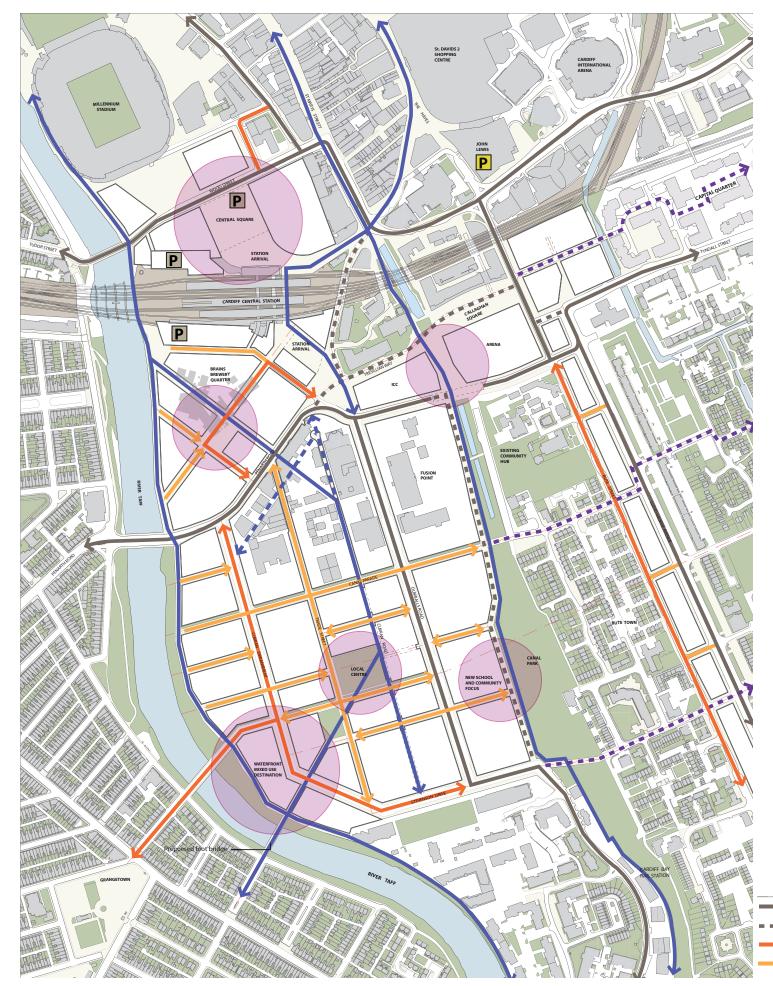

quares and plazas;
- 2. reinforcing urban structure through streets with pedestrian friendly junctions;
- 3. extending the central park to the city centre, including a dedicated pedestrian and cycle corridor;
- 4. creating a world class ICC, Arena and Exhibition Hall to attract investment;
- removing the rail viaduct to improve eastwest connections and identifying sites for new housing;
- 6. connecting and extending the riverwalk;
- 7. creating a new Train Station Concourse with improved links to surrounding districts.

**PHASE 1: IMMEDIATE ISSUES** 



# CARDIFF CENTRAL: CURRENT MASTERPLAN FRAMEWORK DIAGRAMS





























Green corridors and key open spaces

Squares and pedestrian priority connections

Primary environmental corridors

Secondary environmental corridors



























- Existing landmark
- buildings
  O Proposed landmark buildings
- Proposed accent buildings

Strategic Views and Vistas Continuous building frontage

Potential height

**Primary Active** frontage/ visual permeability

Responsive Park frontage







# CARDIFF CENTRAL: PREFERRED OPTIONS





## **SKETCH MASTERPLAN: OPTION A**

#### **EXISTING**

- 1. St David's Shopping Centre
- 2. Millennium Stadium
- 3. The Hayes
- 4. Cardiff Station
- 5. Callaghan Square
- 6. Brains' Brewery

- A. Office (200,000 sq.ft)
- B. Hotel
- C. Integrated Bus Station
- D. Central Square
- E. Hotel with Ground Floor Retail
- F. Residential
- G. Multi-storey Car Park (Approx. 500 spaces)
- H. Station Concourse
- I. Office & Ground Floor Retail
- J. Multi-storey Car Park (Approx. 1000 spaces) w