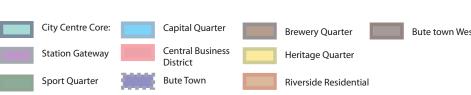

## GREEN LINKS AND PUBLIC SPACE

- Reinforce primary North-South green armatures between the City and the Bay
- Link green armatures to create multiplecircuits between open space, destinations and neighbourhoods

(b) Central Linear Park

© Neighbourhood parks

d Proposed footbridge (connect through Brains)

e City Squares

#### **ACCESS**

- a Proposed east-west connection to link Bute Town, new City Quarter and adjacent communities
- (b) New road conncetion between Penarth Road and Dumballs Road
- © New road connection between Dumballs and Hemmingway Road

#### **PLACES**

- Reinforce primary North-South green armatures between the City and the Bay
- Link green armatures to create multiplecircuits between open space, destinations and neighbourhoods

(b) Riverfront destination

C District Centre

(d) Local Centre