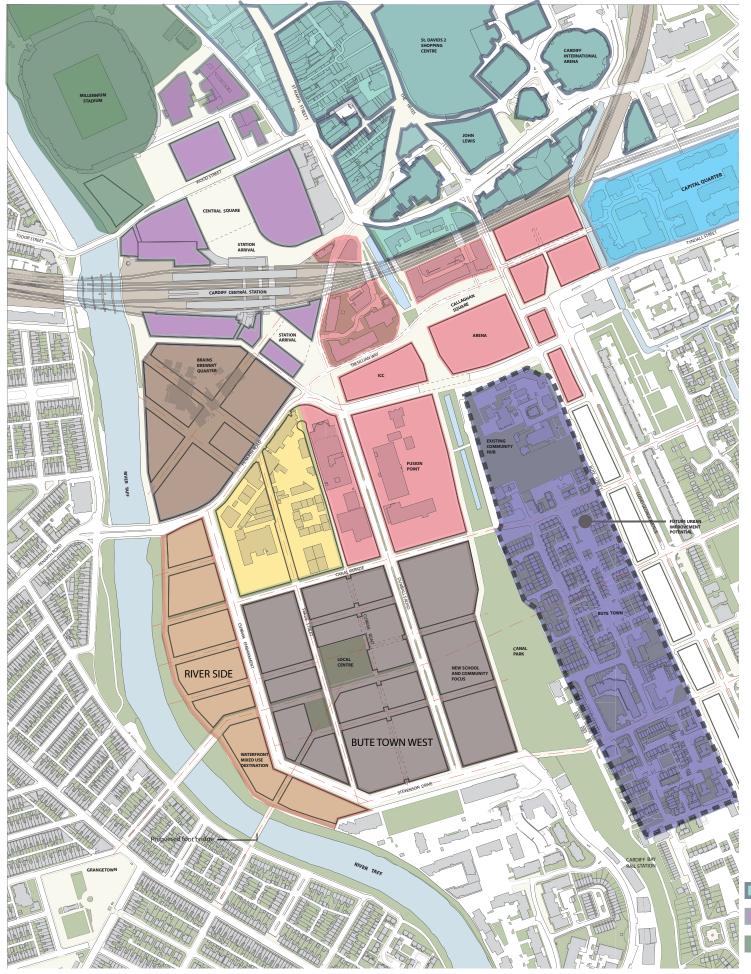

### MASTERPLAN OVERVIEW

**CARDIFF CITY: STUDY AREA** 

### Vision

A new Enterprise Zone will be the central project in this new era of development in Cardiff, creating in the city centre a sustainable investment location for UK and international businesses, and helping to drive prosperity in Wales.

Jon House, Chief Executive, Cardiff Council, 2011

The vision for the Enterprise Zone is to provide a contemporary, high quality office-led, sustainable urban district, rooted in its local context to emerge as a new national business district for Wales.

**AECOM**, 2012