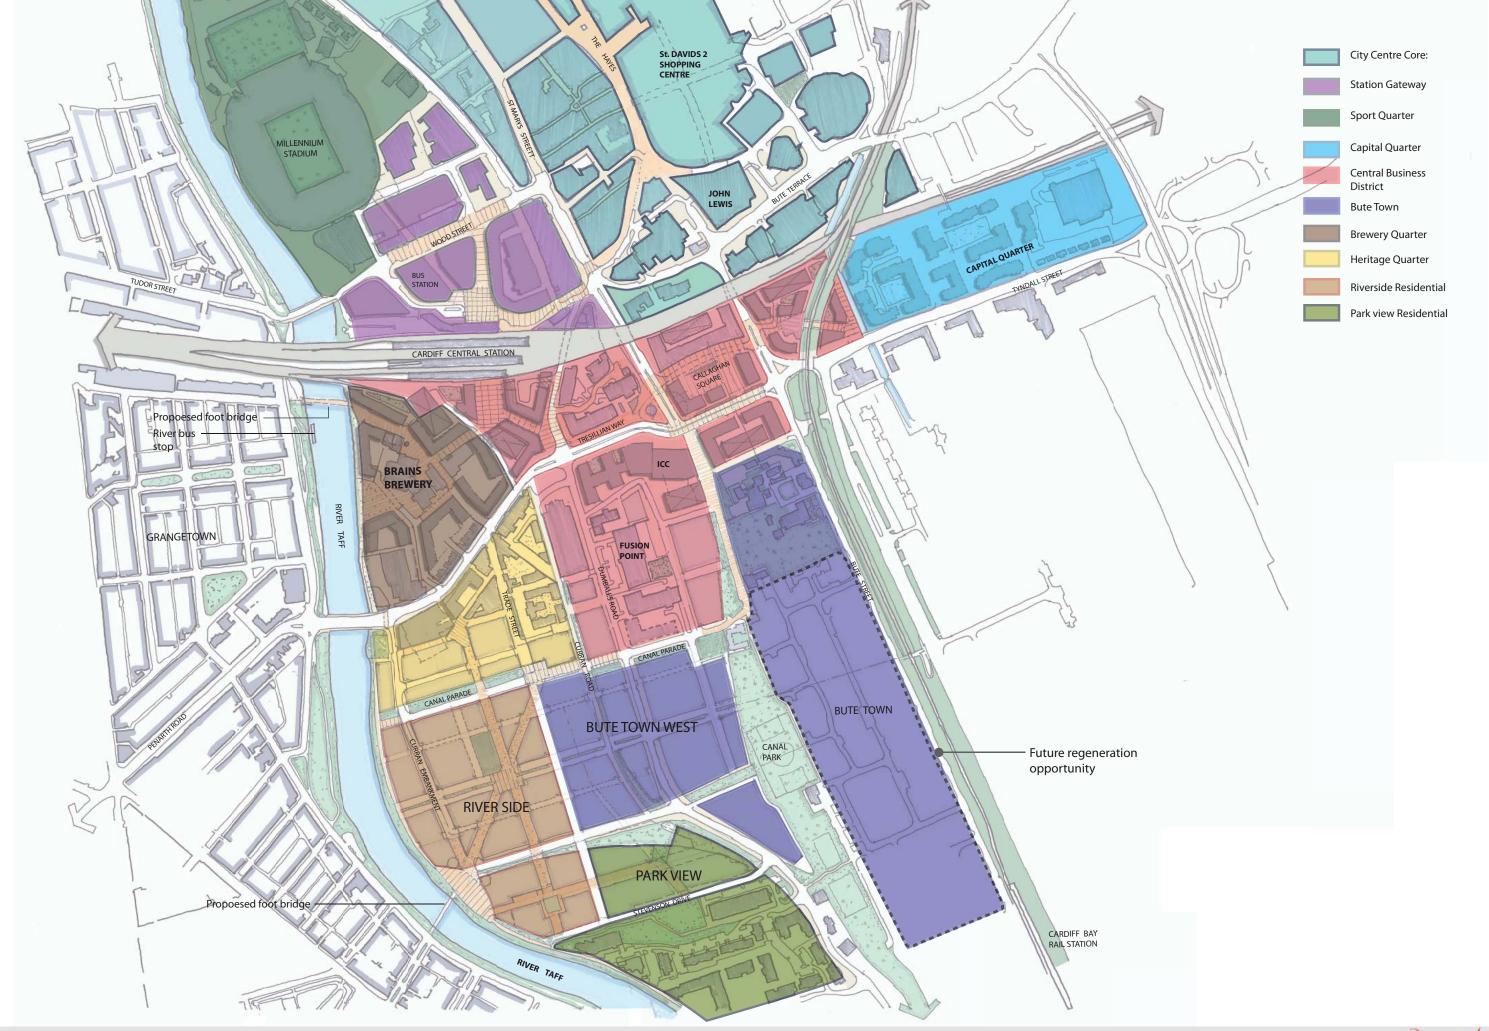

Mixed use quarter with a variety of character area, development characteristics and identy

New anchor hub south of railway

Linear Park as organising spine

Stitch green and blue spines together

Preserve historic linear grid pattern with a hierarchy of streets

Reinforce central green and blue spine as linear park and priority pedestrian/cycle connection

Rationalise vehicular movement along Penarth Road and Callaghan Square, to create functional public square and setting for CBD

## MASTERPLAN CONCEPT FRAMEWORK 2009

- City to bay park connection
- East/west commercial spine at heart of city